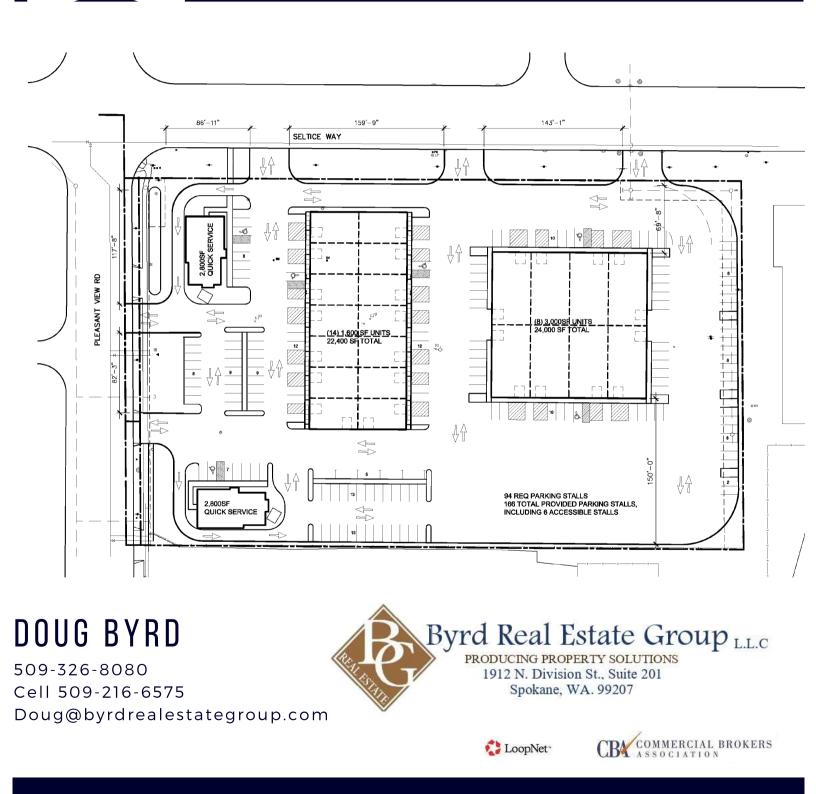

# LEASE RATE:

TBD

See attached site plan by Paul Harrington with South Henry Studios

· Great Location for General Commercial and Industrial - Office. Warehouse

· Located at intersection of N Pleasant View Rd and W Seltice Way

# **PROPOSED** Subject to change

All information is furnished by the Owner &/or Broker and believed to be complete and correct. The Owner &/or Broker, however, cannot be responsible for changes, errors, omissions or withdrawals of this offering. The above information is from sources deemed reliable but should be verified by parties that could be adversely affected by any statements or information. This is not an offering of sub-agency, with commission splits to be determined.