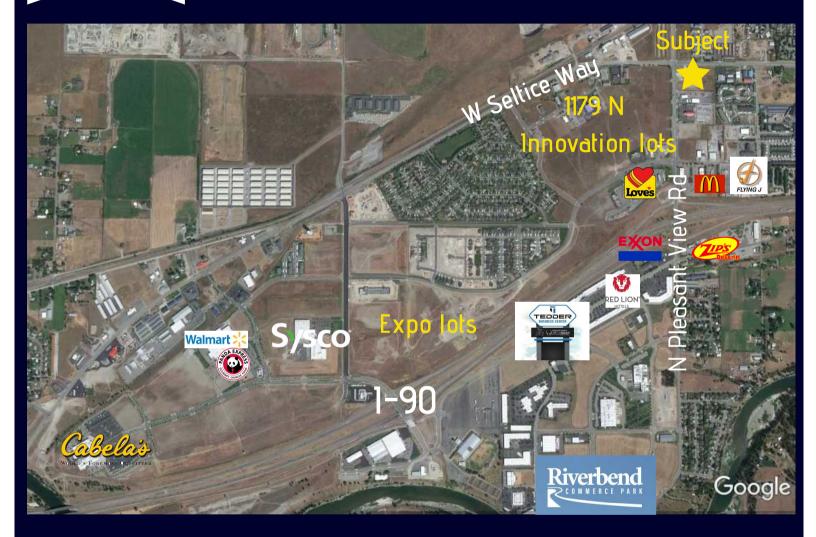

### 768 N PLEASANT VIEW RD. | POST FALLS, ID 83854 **BUILD-TO-SUIT OPPORTUNITY**

### +/-5.5 Acres Land

Near Freeway

# LEASE RATE:

TBD

See attached site plan by Paul Harrington with South Henry Studios

· Great Location for General Commercial and Industrial - Office. Warehouse

· Located at intersection of N Pleasant View Rd and W Seltice Way

• Easy Access to 1-90

#### **Property Specifications**:

Selti<u>ce Wa</u>u

Parcels:

Site Size:

Zoning:

P-3900-05-009AA P-3900-05-008AA 239,558 +/-SF **Community Commercial Service** 

BYRD REAL ESTATE GROUP

DOUG BYRD 509-326-8080 Cell 509-216-6575 Doug@byrdrealestategroup.com