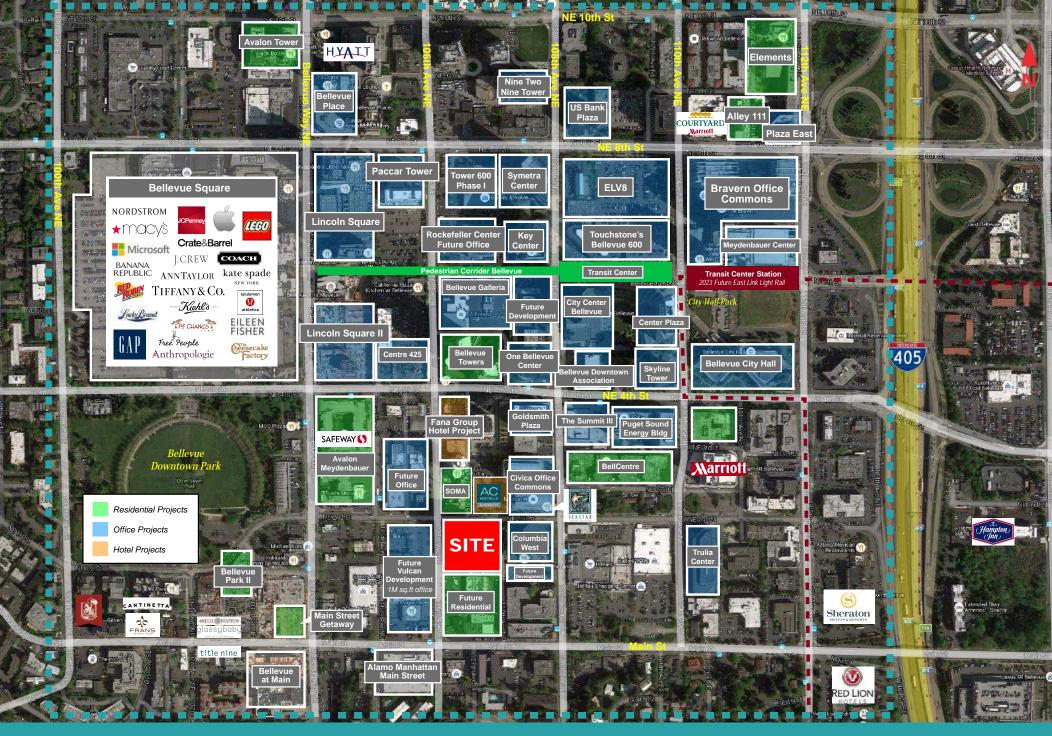

### **NEIGHBORING PROJECTS**

WITHIN 2 BLOCKS SOMA Towers
Marriott AC Hotel
Centre 425
Lincoln Square II
Vulcan's Bellevue Plaza
Bosa Condos