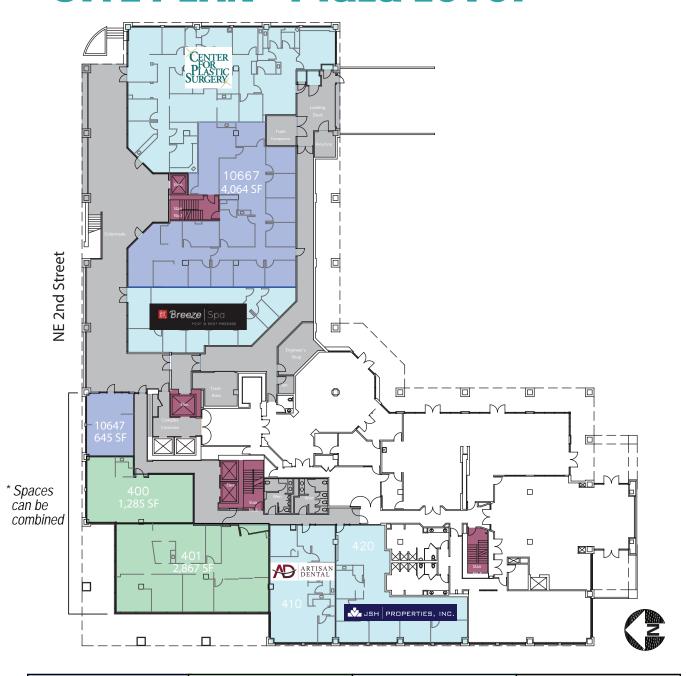

## **SITE PLAN - Plaza Level**

#### **PROJECT DETAILS**

Suite 400 (Lease Pending)

Size 985 USF / 1,285 RSF Rate \$38.00 PSF NNN

Suite 401 (Lease Pending)

Size 2,197 USF / 2,867 RSF

Rate \$30.00 PSF NNN

Suite 10667

Size 3,115 USF / 4,064 RSF

Rate \$38.00 PSF NNN

■ Suite 10647

Size 494 USF / 645 RSF Rate \$50.00 PSF NNN

■ TI's Negotiable

■ NNN \$10.71 PSF NNN

Availability Immediately

AVAILABLE OUT TO LEASE LEASED COMMON AREA