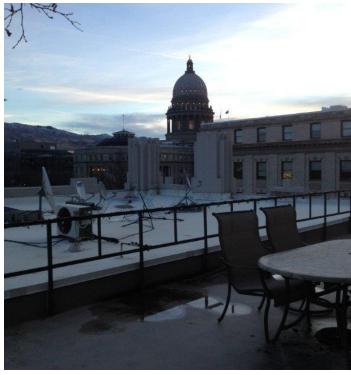

| Map data ©2019 Google |



380 E. Parkcenter Boulevard Suite 290 Boise, ID 83706

www.icrellc.com

(208) 429.8603 / office / (208) 429-8604 fax

LISTING AGENT:

**Wendy Shoemaker** 

802 W. BANNOCK, BOISE, ID 83702

### **PROPERTY OVERVIEW**

Historic Art Deco style building located in the Heart of Downtown Boise.

Built in 1929 as the Hotel Boise, the building was converted to mixed-use commercial in 1979. It has been continually updated, and features state of the art geothermal heating - very efficient, plus windows that open on most floors - a "green" property.

Wonderful views from most spaces.

### **LOCATION OVERVIEW**

Corner of 8th and Bannock Street - near State Capitol, State, Federal and City offices, restaurants, banks, and other businesses in the heart of Downtown Boise!







380 E. Parkcenter Boulevard Suite 290 Boise, ID 83706

www.icrellc.com

(208) 429.8603 / office / (208) 429-8604 fax

LISTING AGENT:

**Wendy Shoemaker** 

802 W. BANNOCK, BOISE, ID 83702





380 E. Parkcenter Boulevard

Suite 290

Boise, ID 83706

www.icrellc.com

(208) 429.8603 / office / (208) 429-8604 fax

### **LISTING AGENT:**

### **Wendy Shoemaker**

802 W. BANNOCK, BOISE, ID 83702





380 E. Parkcenter Boulevard

Suite 290

Boise, ID 83706

www.icrellc.com

(208) 429.8603 / office / (208) 429-8604 fax

### LISTING AGENT:

## **Wendy Shoemaker**

802 W. BANNOCK, BOISE, ID 83702





380 E. Parkcenter Boulevard

Suite 290

Boise, ID 83706

www.icrellc.com

(208) 429.8603 / office / (208) 429-8604 fax

### **LISTING AGENT:**

### **Wendy Shoemaker**

802 W. BANNOCK, BOISE, ID 8