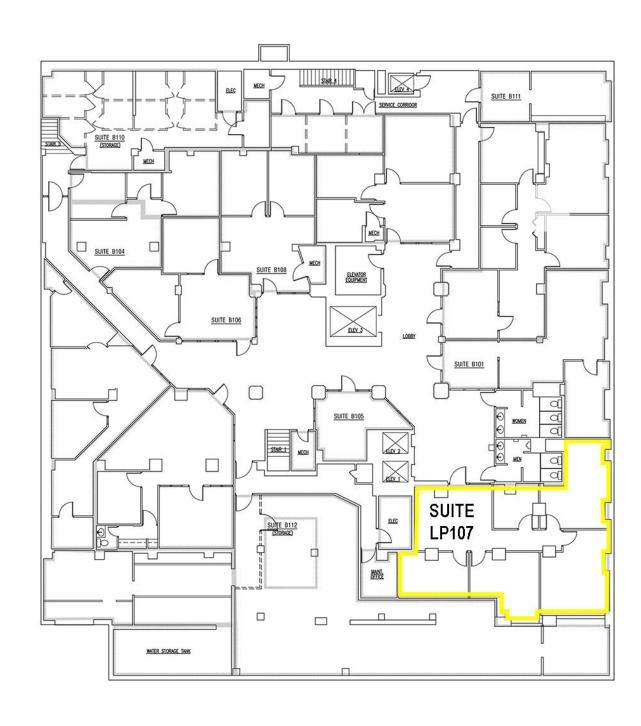

### PROPERTY INFORMATION:

Building Class: A

|  | 5               | SIZE (SI) | ELASE KAIL      |
|--|-----------------|-----------|-----------------|
|  | Lower Plaza 107 | 1,535 SF  | \$13.00 SF/YR   |
|  | First Floor 101 | 2,178 SF  | \$18.50 SF/YR   |
|  | Third Floor 300 | 219 SF    | \$300 PER MONTH |
|  | Third Floor 308 | 1,849 SF  | \$18.50 SF/YR   |
|  | Fifth Floor 500 | 4,339 SF  | \$20.00 SF/YR   |