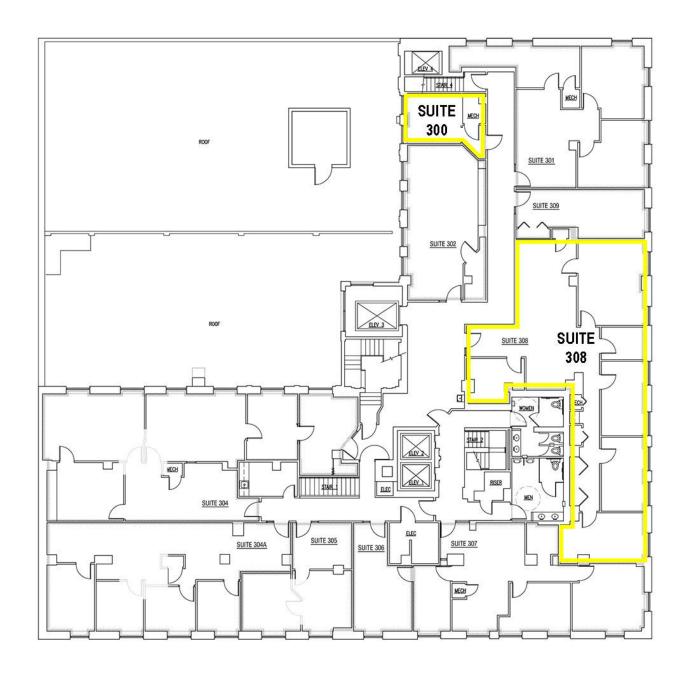

### PROPERTY INFORMATION:

Building Class: A

|  | 5               | SIZE (SI) | ELASE KAIL      |
|--|-----------------|-----------|-----------------|
|  | Lower Plaza 107 | 1,535 SF  | \$13.00 SF/YR   |
|  | First Floor 101 | 2,178 SF  | \$18.50 SF/YR   |
|  | Third Floor 300 | 219 SF    | \$300 PER MONTH |
|  | Third Floor 308 | 1,849 SF  | \$18.50 SF/YR   |
|  | Fifth Floor 500 | 4,339 SF  | \$20.00 SF/YR   |