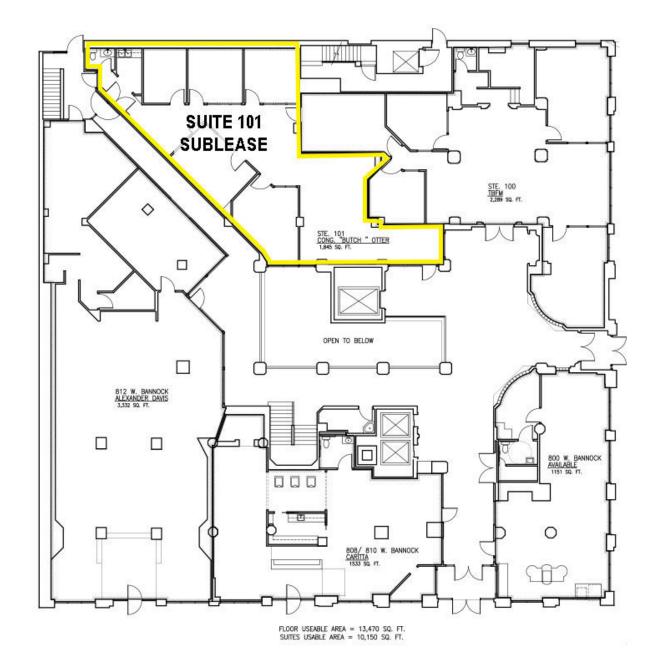

### PROPERTY INFORMATION:

Building Class: A

|  | 5               | SIZE (SI) | ELASE KAIL      |
|--|-----------------|-----------|-----------------|
|  | Lower Plaza 107 | 1,535 SF  | \$13.00 SF/YR   |
|  | First Floor 101 | 2,178 SF  | \$18.50 SF/YR   |
|  | Third Floor 300 | 219 SF    | \$300 PER MONTH |
|  | Third Floor 308 | 1,849 SF  | \$18.50 SF/YR   |
|  | Fifth Floor 500 | 4,339 SF  | \$20.00 SF/YR   |