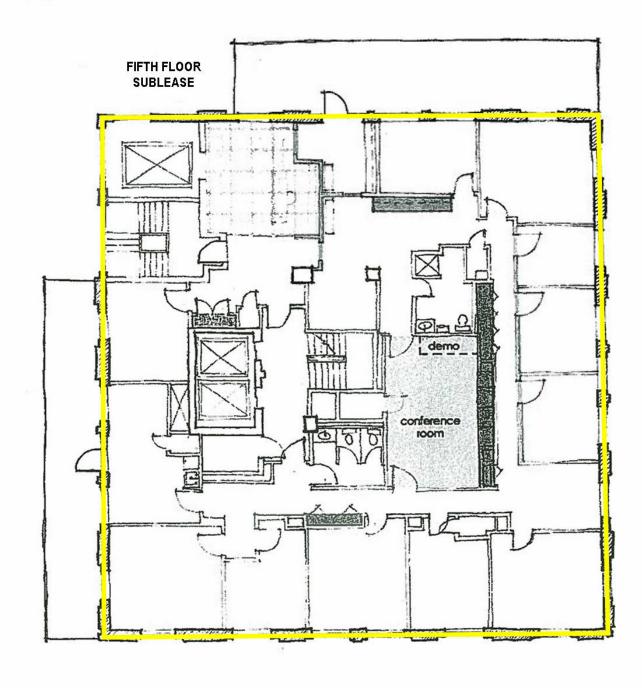

### PROPERTY INFORMATION:

Building Class: A

|  | 5               | SIZE (SI) | ELASE KAIL      |
|--|-----------------|-----------|-----------------|
|  | Lower Plaza 107 | 1,535 SF  | \$13.00 SF/YR   |
|  | First Floor 101 | 2,178 SF  | \$18.50 SF/YR   |
|  | Third Floor 300 | 219 SF    | \$300 PER MONTH |
|  | Third Floor 308 | 1,849 SF  | \$18.50 SF/YR   |
|  | Fifth Floor 500 | 4,339 SF  | \$20.00 SF/YR   |