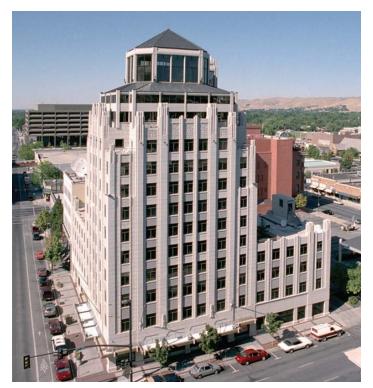

### **PROPERTY HIGHLIGHTS**

- One of Boise's premier historic buildings.
- Classic details, sweeping views, gorgeous Art Deco style lobby
- Operable windows and large New York penthouse-style terraces available with some suites
- Spacious, beautifully remodeled conference center, available for all tenants
- Fantastic location near the Capitol, in the heart of Downtown Boise.

### **PROPERTY OVERVIEW**

Historic Art Deco style building located in the Heart of Downtown Boise.

Built in 1929 as the Hotel Boise, the building was converted to mixed-use commercial in 1979. It has been continually updated, and features state of the art geothermal heating - very efficient, plus windows that open on most floors - a "green" property.