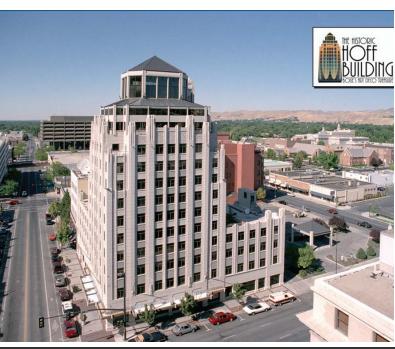

### **PROPERTY HIGHLIGHTS**

- One of Boise's premier historic buildings.
- Classic details, sweeping views, gorgeous Art Deco style lobby
- Operable windows and large New York penthouse-style terraces available with some suites
- Spacious, beautifully remodeled conference center, available for all tenants
- Fantastic location near the Capitol, in the heart of Downtown Boise.

### **PROPERTY OVERVIEW**

Historic Art Deco style building located in the Heart of Downtown Boise.

Built in 1929 as the Hotel Boise, the building was converted to mixed-use commercial in 1979. It has been continually updated, and features state of the art geothermal heating - very efficient, plus windows that open on most floors - a "green" property.