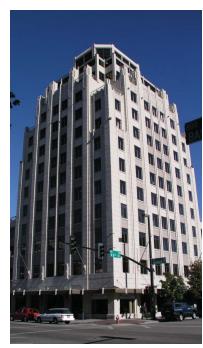

### **PROPERTY HIGHLIGHTS**

- One of Boise's premier historic buildings.
- Classic details, sweeping views, gorgeous Art Deco style lobby
- Operable windows and large New York penthouse-style terraces available with some suites
- Spacious, beautifully remodeled conference center, available for all tenants
- Fantastic location near the Capitol, in the heart of Downtown Boise.

### **PROPERTY OVERVIEW**

Historic Art Deco style building located in the Heart of Downtown Boise.

Built in 1929 as the Hotel Boise, the building was converted to mixed-use commercial in 1979. It has been continually updated, and features state of the art geothermal heating - very efficient, plus windows that open on most floors - a "green" property.