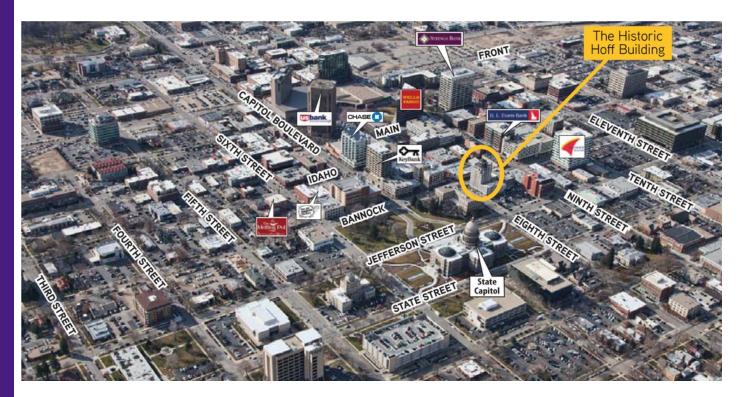

### **LOCATION OVERVIEW**

Corner of 8th and Bannock Street - near State Capitol, State, Federal and City offices, restaurants, banks, and other businesses in the heart of Downtown Boise!

380 E. Parkcenter Boulevard Suite 290 Boise, ID 83706