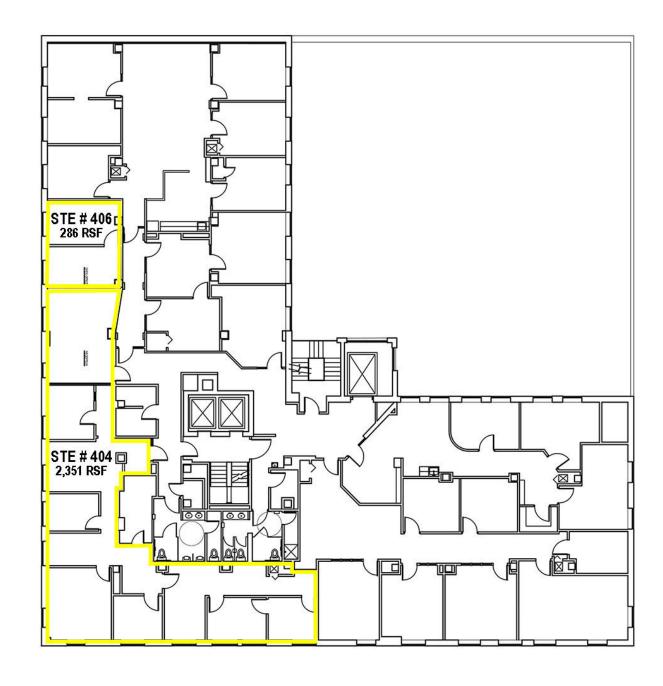

### PROPERTY INFORMATION:

Building Class: A

| SPACE            | SIZE (SF)        | LEASE RATE      |
|------------------|------------------|-----------------|
| Lower Plaza 107  | 1,535 SF         | \$13.00 SF/YR   |
| First Floor 101  | 2,178 SF         | \$20.00 SF/YR   |
| Third Floor 300  | 219 SF           | \$350 PER MONTH |
| Third Floor 304  | 1,471 SF         | \$18.50 SF/YR   |
| Third Floor 308  | 1,849 SF         | \$18.50 SF/YR   |
| Fourth Floor 404 | 2,351 - 2,637 SF | \$20.00 SF/YR   |
| Fourth Floor 406 | 286 SF           | \$550 PER MONTH |