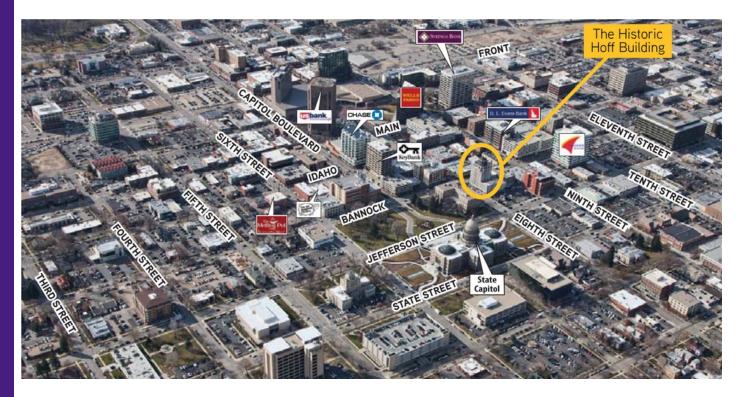

Market: **Downtown Boise** 

Cross Streets: 8th & Bannock

| EST END             |                       |
|---------------------|-----------------------|
| DOWNTOWN WState St  | w                     |
| Main St.            | WFOITS                |
|                     |                       |
| S 15th St Widaho St | on Sie Si             |
| Bois                |                       |
| Googla              | M.                    |
|                     | Map data ©2019 Google |

### **LOCATION OVERVIEW**

Corner of 8th and Bannock Street - near State Capitol, State, Federal and City offices, restaurants, banks, and other businesses in the heart of Downtown Boise!

380 E. Parkcenter Boulevard Suite 290 Boise, ID 83706