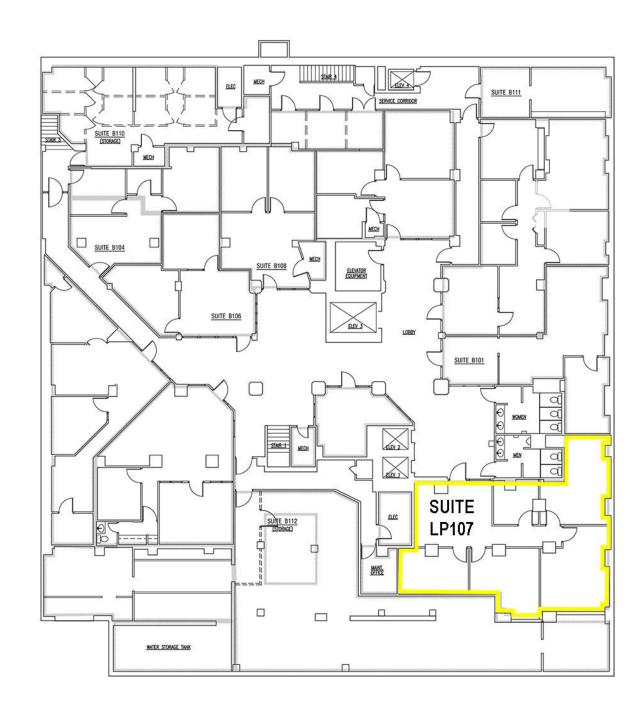

### PROPERTY INFORMATION:

Building Class: A

| SPACE            | SIZE (SF)        | LEASE RATE      |
|------------------|------------------|-----------------|
| Lower Plaza 107  | 1,535 SF         | \$13.00 SF/YR   |
| First Floor 101  | 2,178 SF         | \$20.00 SF/YR   |
| Third Floor 300  | 219 SF           | \$350 PER MONTH |
| Third Floor 304  | 1,471 SF         | \$18.50 SF/YR   |
| Third Floor 308  | 1,849 SF         | \$18.50 SF/YR   |
| Fourth Floor 404 | 2,351 - 2,637 SF | \$20.00 SF/YR   |
| Fourth Floor 406 | 286 SF           | \$550 PER MONTH |