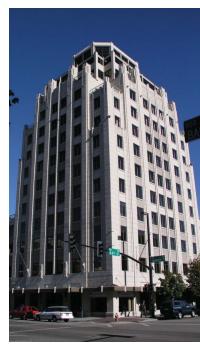

### **PROPERTY OVERVIEW**

Historic Art Deco style building located in the Heart of Downtown Boise.

Built in 1929 as the Hotel Boise, the building was converted to mixed-use commercial in 1979. It has been continually updated, and features state of the art geothermal heating - very efficient, plus windows that open on most floors - a "green" property.

Wonderful views from most spaces.