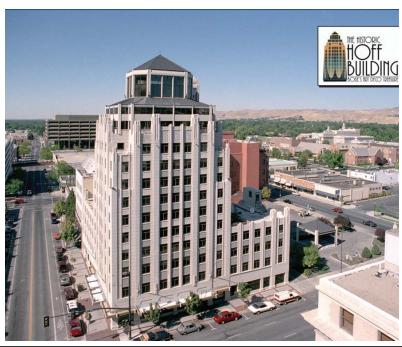

### **PROPERTY HIGHLIGHTS**

- One of Boise's premier historic buildings.
- Classic details, sweeping views, gorgeous Art Deco style lobby
- Operable windows and large New York penthouse-style terraces available with some suites
- Spacious, beautifully remodeled conference center, available for all tenants
- Fantastic location near the Capitol, in the heart of Downtown Boise.

### **PROPERTY OVERVIEW**

Historic Art Deco style building located in the Heart of Downtown Boise.

Built in 1929 as the Hotel Boise, the building was converted to mixed-use commercial in 1979. It has been continually updated, and features state of the art geothermal heating - very efficient, plus windows that open on most floors - a "green" property.