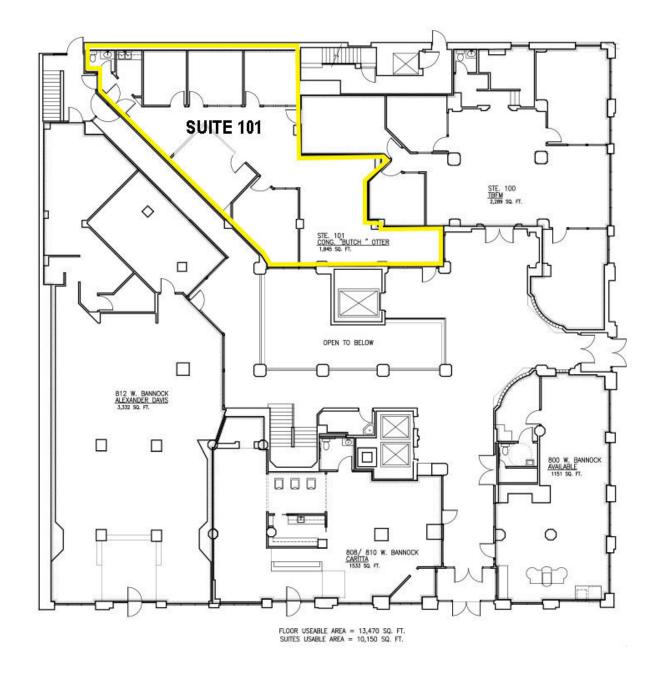

### PROPERTY INFORMATION:

Building Class: A

| SPACE            | SIZE (SF)        | LEASE RATE      |
|------------------|------------------|-----------------|
| Lower Plaza 107  | 1,535 SF         | \$13.00 SF/YR   |
| First Floor 101  | 2,178 SF         | \$20.00 SF/YR   |
| Third Floor 300  | 219 SF           | \$350 PER MONTH |
| Third Floor 304  | 1,471 SF         | \$18.50 SF/YR   |
| Third Floor 308  | 1,849 SF         | \$18.50 SF/YR   |
| Fourth Floor 404 | 2,351 - 2,637 SF | \$20.00 SF/YR   |
| Fourth Floor 406 | 286 SF           | \$550 PER MONTH |