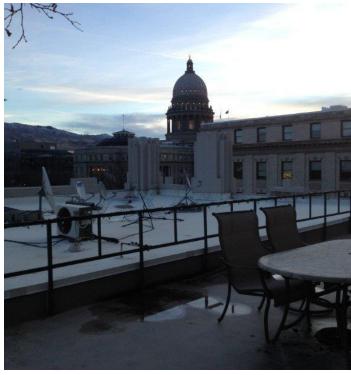

Wonderful views from most spaces.

### **LOCATION OVERVIEW**

Corner of 8th and Bannock Street - near State Capitol, State, Federal and City offices, restaurants, banks, and other businesses in the heart of Downtown Boise!

380 E. Parkcenter Boulevard Suite 290 Boise, ID 83706