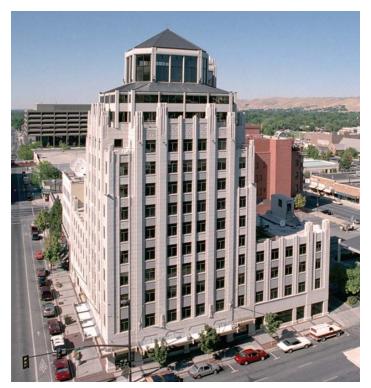

### **PROPERTY HIGHLIGHTS**

- One of Boise's premier historic buildings.
- Classic details, sweeping views, gorgeous Art Deco style lobby
- Operable windows and large New York penthouse-style terraces available with some suites
- Spacious, beautifully remodeled conference center, available for all tenants
- Fantastic location near the Capitol, in the heart of Downtown Boise.

### **PROPERTY OVERVIEW**

Historic Art Deco style building located in the Heart of Downtown Boise.

Built in 1929 as the Hotel Boise, the building was converted to mixed-use commercial in 1979. It has been continually updated, and features state of the art geothermal heating - very efficient, plus windows that open on most floors - a "green" property.