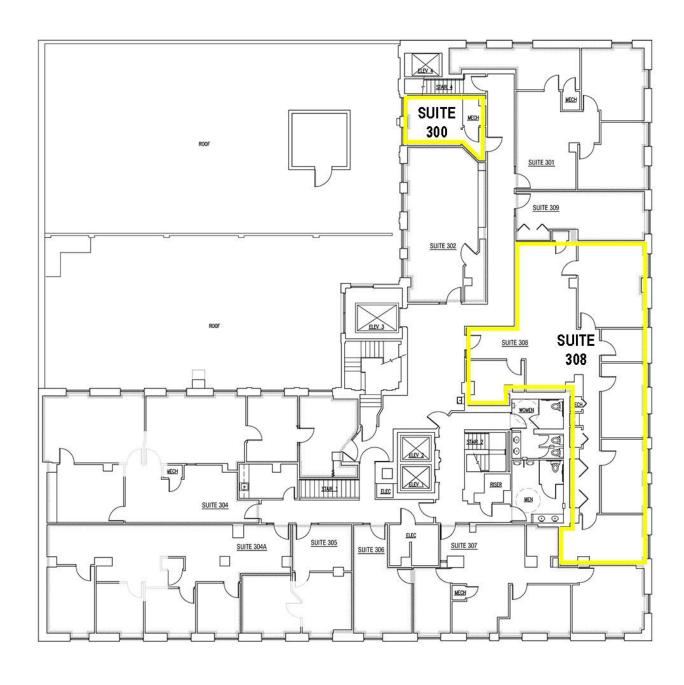

### PROPERTY INFORMATION:

Building Class: A

| SPACE            | SIZE (SF)        | LEASE RATE      |
|------------------|------------------|-----------------|
| Lower Plaza 107  | 1,535 SF         | \$13.00 SF/YR   |
| First Floor 101  | 2,178 SF         | \$20.00 SF/YR   |
| Third Floor 300  | 219 SF           | \$350 PER MONTH |
| Third Floor 304  | 1,471 SF         | \$18.50 SF/YR   |
| Third Floor 308  | 1,849 SF         | \$18.50 SF/YR   |
| Fourth Floor 404 | 2,351 - 2,637 SF | \$20.00 SF/YR   |
| Fourth Floor 406 | 286 SF           | \$550 PER MONTH |