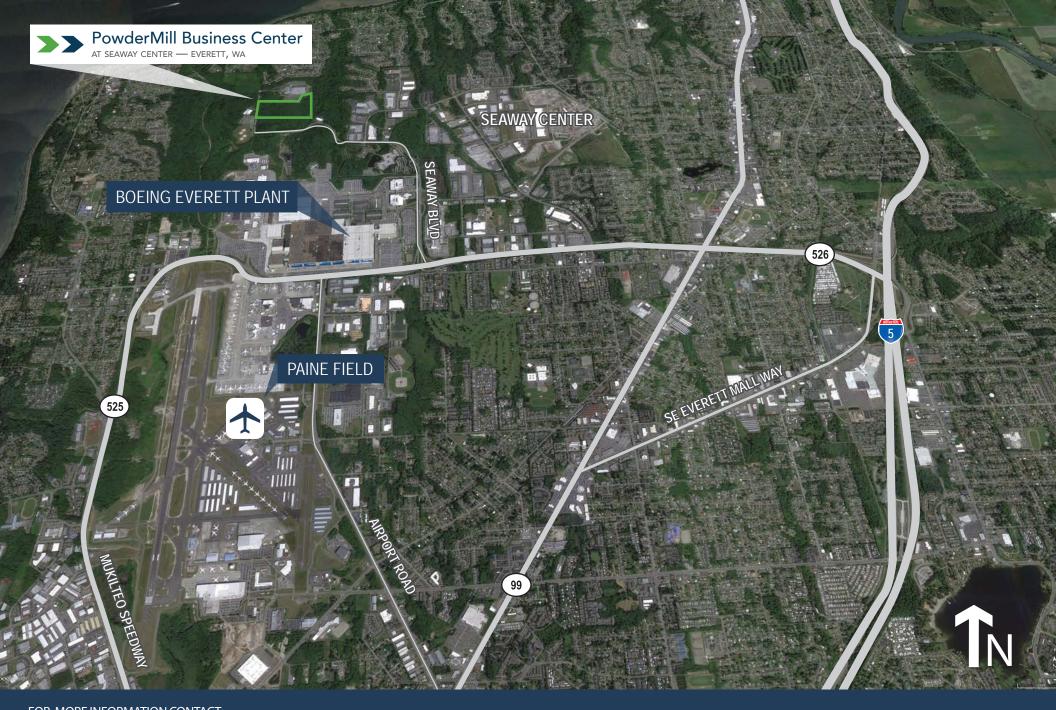

# **Distance to Significant Locations**

|   | The Boeing Company   | 1.8 miles  |
|---|----------------------|------------|
| • | SR-526               | 2.3 miles  |
| • | I-5                  | 4.9 miles  |
| • | Port of Everett      | 7.4 miles  |
| • | I-405                | 11.4 miles |
| • | Port of Seattle      | 32.7 miles |
|   | SeaTac Int'l Airport | 42.7 miles |