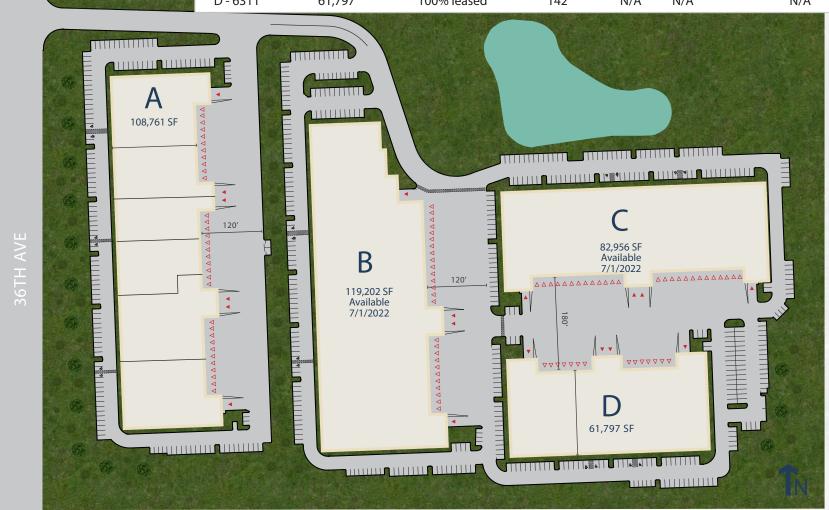

# Flexible Building Plan Options:

SITE PLAN

| BUILDING | BUILDING AREA (SF) | AVAILABLE SF       | PARKING STALLS | DOCK | GRADE | POWER                          |
|----------|--------------------|--------------------|----------------|------|-------|--------------------------------|
| A - 6301 | 108,761            | 100% leased        | 140            | N/A  | N/A   | N/A                            |
| B - 6305 | 119,202            | Available 7/1/2022 | 151            | 24   | 4     | 2,000 amps, 480/277 v, 3-phase |
| C - 6307 | 82,956             | Available 7/1/2022 | 128            | 25   | 4     | 2,000 amps, 480/277 v, 3-phase |
| D - 6311 | 61,797             | 100% leased        | 142            | N/A  | N/A   | N/A                            |