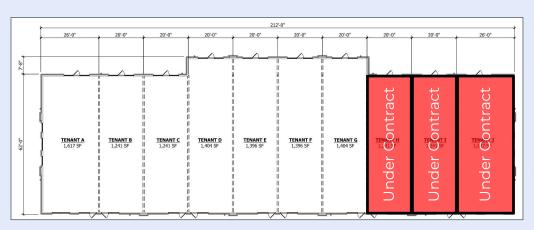

Fort Mill growth rate faster rate than any other Charlotte Suburb

Fort Mill / Tega Cay ranks tenth in "SC highest income per capita"

20 miles from downtown Charlotte

| Sale Info      | Building 3          |
|----------------|---------------------|
| Туре           | Condo               |
| Total SF       | 13,760              |
| Available SF   | 9,661               |
| Smallest SF    | 1,241               |
| Max Contiguous | 9,661               |
| Purchase       | \$250-\$255/Sq. Ft. |