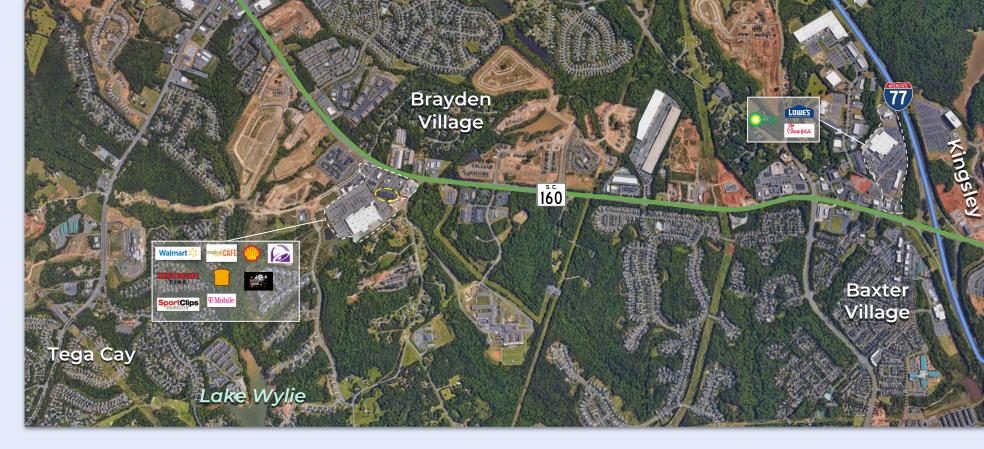

# OFFICE/RETAIL INVESTMENT

- 3 miles away from I-77, Baxter Village and Kingsley Park
- To be delivered as a cold dark shell
- Close to growing residential developments and shopping
  - Across from New Model A **Brewing & XGolf**

Fort Mill growth rate faster rate than any other Charlotte Suburb

Fort Mill / Tega Cay ranks tenth in "SC highest income per capita"

20 miles from downtown Charlotte

| Sale Info      | Building 3          |
|----------------|---------------------|
| Туре           | Condo               |
| Total SF       | 13,760              |
| Available SF   | 9,661               |
| Smallest SF    | 1,241               |
| Max Contiguous | 9,661               |
| Purchase       | \$250-\$255/Sq. Ft. |