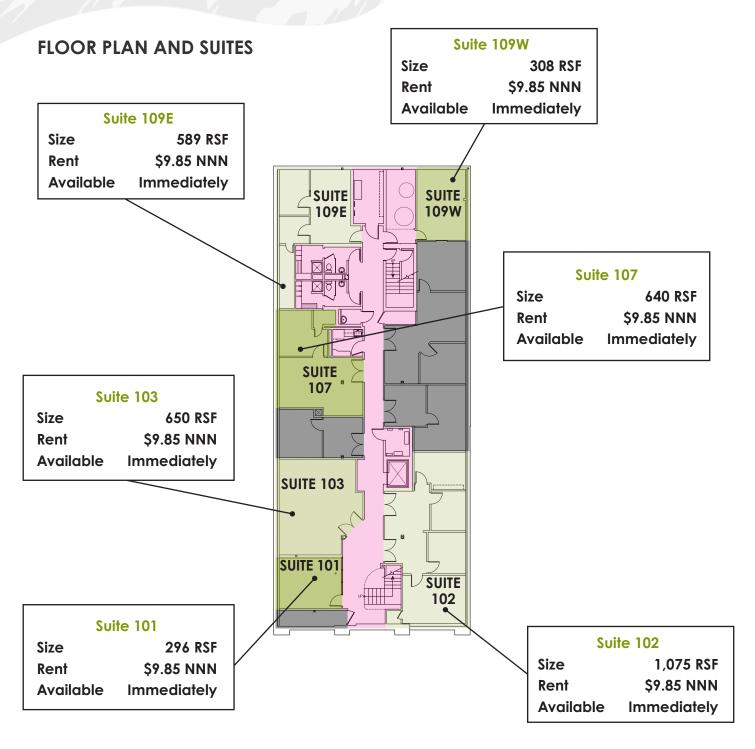

### from your door.

- 296 SF 1,075 square feet available
- Upgraded finishes throughout the building
- Rooftop deck area