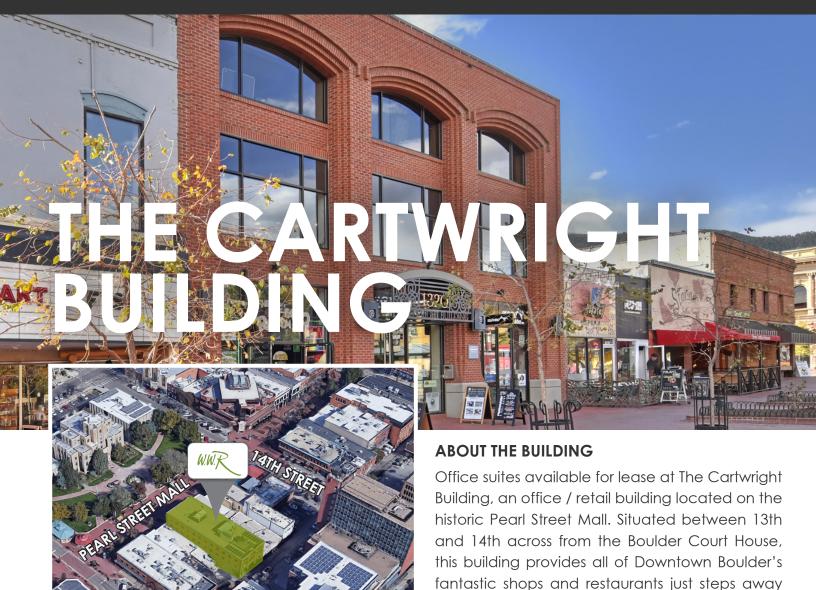

### **OFFICES FOR LEASE**

## 1320 Pearl Street, Boulder, CO 80302

### from your door.

- 296 SF 1,075 square feet available
- Upgraded finishes throughout the building
- Rooftop deck area