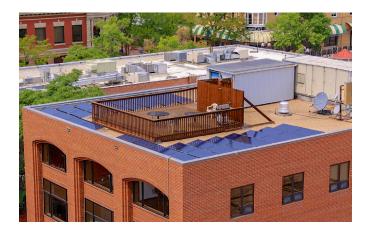

### from your door.

- 296 SF 1,075 square feet available
- Upgraded finishes throughout the building
- Rooftop deck area