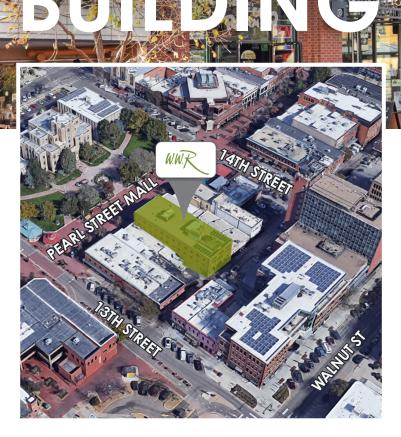

## ABOUT THE BUILDING

Office suites available for lease at The Cartwright Building, an office / retail building located on the historic Pearl Street Mall. Situated between 13th and 14th across from the Boulder Court House, this building provides all of Downtown Boulder's fantastic shops and restaurants just steps away from your door.