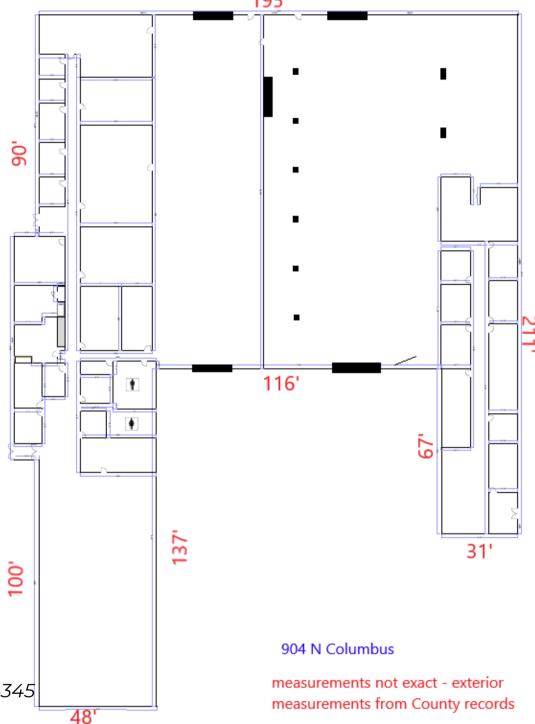

# **CONTACT**US NOW

- Greg Byrd 509.994.4345
- Greg@ByrdRealEstateGroup.com
- 1912 N Division, Ste 201 Spokane WA 99207

37,643 SF BLDG

\*13,500 SF OFFICE \*24,143 SF WAREHOUSE

2 - 14'W X 12'H GRADE OHD 2 - 14'W X 14'H GRADE OHD

*3 PHASE POWER*15' CLEAR HEIGHT

www.ByrdRealEstateGroup.com

PRODUCING PROPERTY SOLUTIONS