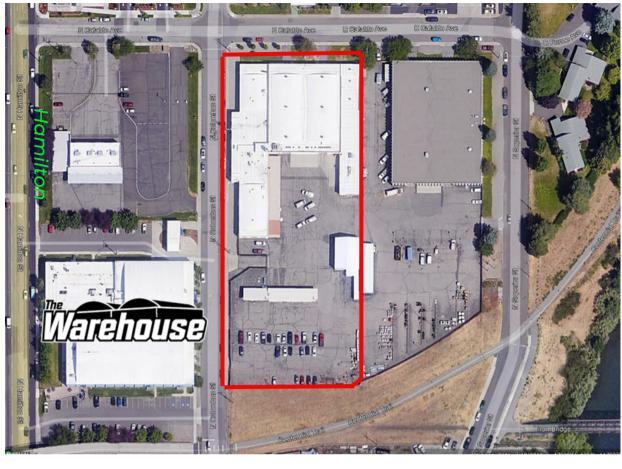

Site Size+/-117,088 sf

GC-150 Zoning

Parcel # 35171.1704

904 N COLUMBUS

# **CONTACT**US NOW

- Greg Byrd 509.994.4345
- Greg@ByrdRealEstateGroup.com
- 1912 N Division, Ste 201 Spokane WA 99207

37,643 SF BLDG

\*13,500 SF OFFICE \*24,143 SF WAREHOUSE

2 - 14'W X 12'H GRADE OHD 2 - 14'W X 14'H GRADE OHD

*3 PHASE POWER*15' CLEAR HEIGHT

www.ByrdRealEstateGroup.com

PRODUCING PROPERTY SOLUTIONS



## 904 N COLUMBUS



US NOW Greg Byrd 509.994.4345

Greg@ByrdRealEstateGroup.com

1912 N Division, Ste 201 Spokane WA 99207

**CONTACT** 

www.ByrdRealEstateGroup.com

#### **PRODUCING PROPERTY SOLUTIONS**





### **CONTACT** US NOW









www.ByrdRealEstateGroup.com

#### **PRODUCING PROPERTY SOLUTIONS**