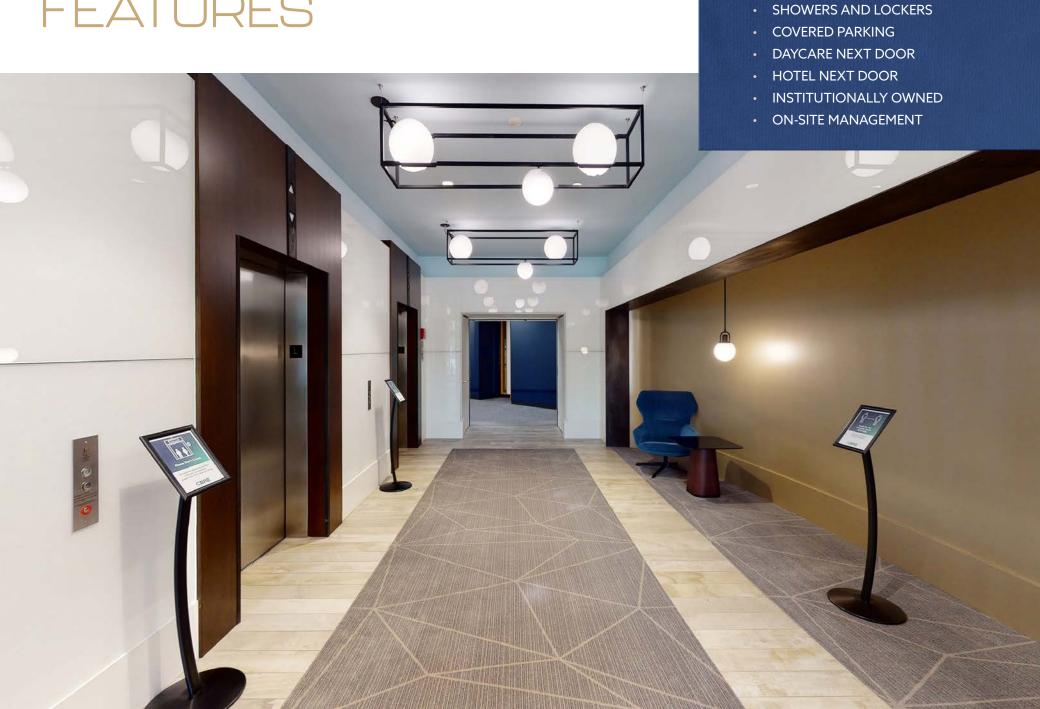

BUILDING I - 13810 SE EASTGATE WAY BUILDING II - 13920 SE EASTGATE WAY



The "LEED" Certification Mark" is a registered trademark owned by the U.S. Green Building Council and is used with permission.







# BEST-IN-CLASS FEATURES



TIMELESS ARCHITECTURESPECTACULAR VIEWS

ON-SITE DELIFITNESS CENTER

### PROPERTY HIGHLIGHTS





BUILDING SIZE

314,275 RSF TOTAL Building I 157,268 RSF Building II 157,007 RSF



NUMBER OF FLOORS

5 per building



PARKING RATIO

3.4/1,000 SF

\$77.00/Stall/Month for general (surface & garage)

\$95.00/Stall/Month for executive permits (garage)



CEILING CLEAR HEIGHT

First floors 14' Upper floors - 9' standard height



LEED CERTIFICATION

LEED EB: O+M LEED Gold Certified



ESTIMATED 2023 OPEX

Building I \$14.23/RSF Building II \$14.19/RSF



# ELEVATED TENANT EXPERIENCE





### SITE PLAN





## SUPERIOR LOCATION & ACCESS



Convenient I-90 location with easy freeway access to I-405 and 2.5 miles to downtown Bellevue



Freeway Visibility



Adjacent to the Eastgate Park & Ride, S