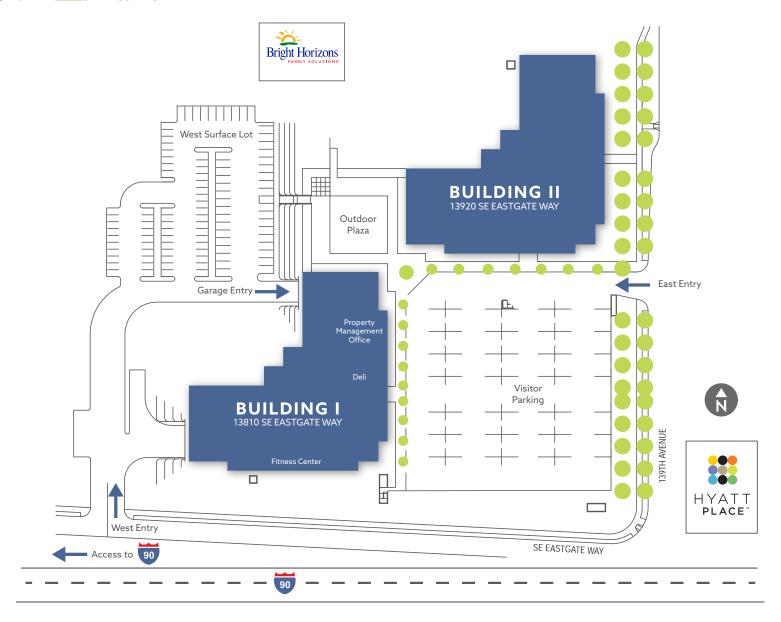

DING II - 13920 SE EASTGATE WAY



The "LEED" Certification Mark" is a registered trademark owned by the U.S. Green Building Council and is used with permission.







# BEST-IN-CLASS FEATURES



TIMELESS ARCHITECTURESPECTACULAR VIEWS

ON-SITE DELIFITNESS CENTER

### PROPERTY HIGHLIGHTS





BUILDING SIZE

314,275 RSF TOTAL Building I 157,268 RSF Building II 157,007 RSF



NUMBER OF FLOORS

5 per building



PARKING RATIO

3.4/1,000 SF

\$77.00/Stall/Month for general (surface & garage)

\$95.00/Stall/Month for executive permits (garage)



CEILING CLEAR HEIGHT

First floors 14' Upper floors - 9' standard height



LEED CERTIFICATION

LEED EB: O+M LEED Gold Certified



ESTIMATED 2023 OPEX

Building I \$14.23/RSF Building II \$14.19/RSF



# ELEVATED TENANT EXPERIENCE





### SITE PLAN





## SUPERIOR LOCATION & ACCESS



Convenient I-90 location with easy freeway access to I-405 and 2.5 miles to downtown Bellevue



Freeway Visibility



Adjacent to the Eastgate Park & Ride, Served by several bus lines to downtown Bellevue, Seattle, Kirkland and beyond



Five minute drive to the Factoria neighborhood amenities including casual dining options, entertainment and shopping



Minutes from two hotel options including Hyatt House and Embassy Suites





### SCOTTA ASHCRAFT

SENIOR VICE PRESIDENT
(OFFICE) +1 206 292 6063
(CELL) +1 206 601 3700
SCOTTA.ASHCRAFT@CBRE.COM

### TIM OWENS

SENIOR VICE PRESIDENT
(OFFICE) +1 425 462 6913
(CELL) +1 425 829 6913
TIM.OWENS@CBRE.COM

### LENNON ATTEBERRY

First Vice President
(OFFICE) +1 425 462 6991
(CELL) +1 425 941 7633
LENNON.ATTEBER