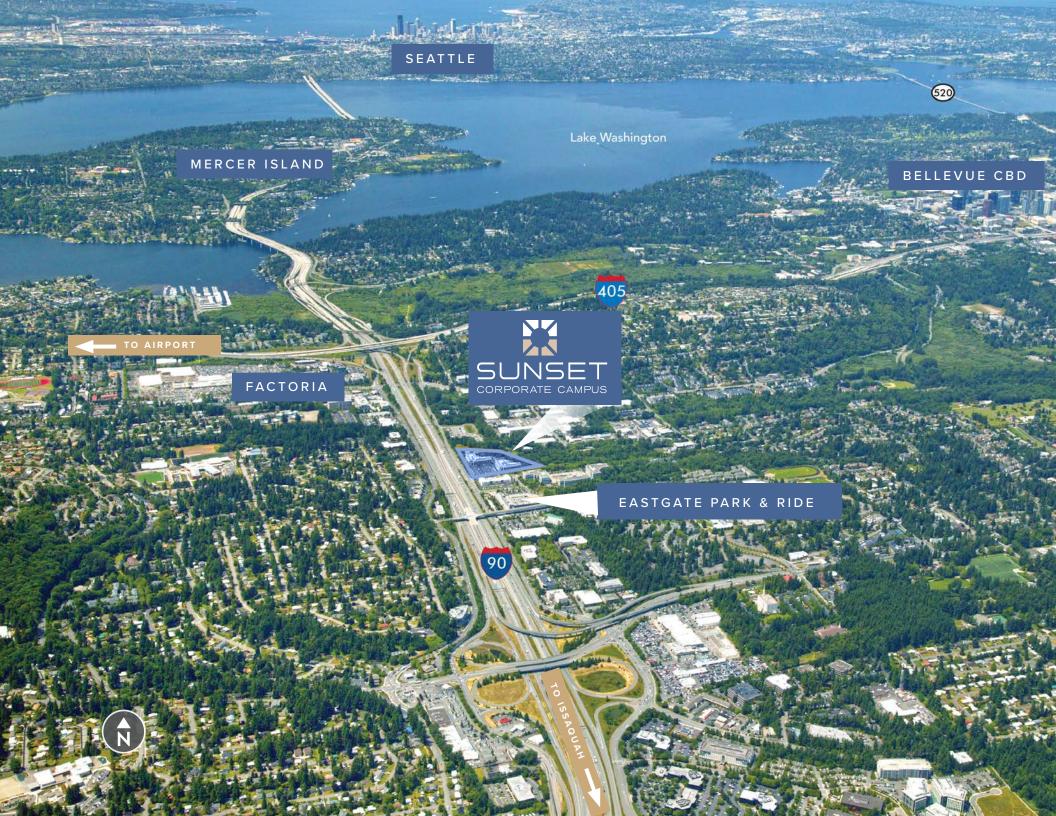

## SUPERIOR LOCATION & ACCESS

Convenient I-90 location with easy freeway access to I-405 and 2.5 miles to downtown Bellevue

Freeway Visibility

Adjacent to the Eastgate Park & Ride, Served by several bus lines to downtown Bellevue, Seattle, Kirkland and beyond

Five minute drive to the Factoria neighborhood amenities including casual dining options, entertainment and shopping

Minutes from two hotel options including Hyatt House and Embassy Suites