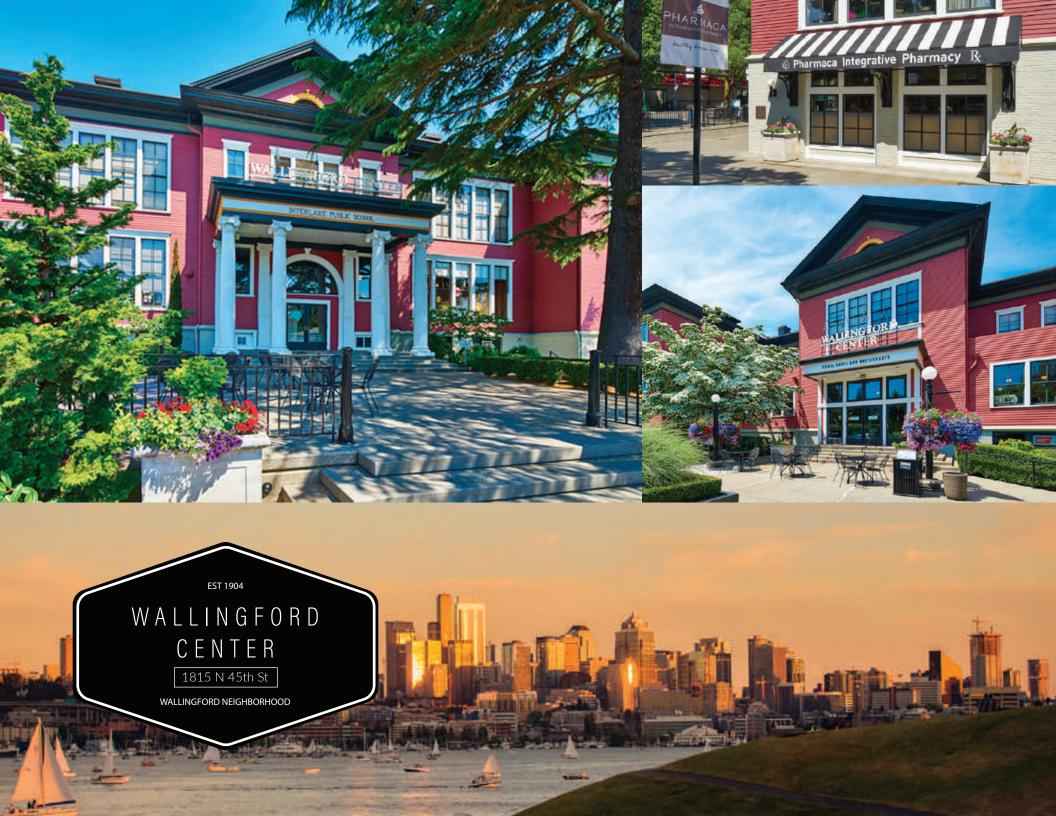

## **PROJECT DETAILS**

Location: 1815 N 45th Sreet

Retail SF: 861-3,816 SF

Rate: Call for rates

NNN's: \$10.50 PSF

Parking: 89 Surface-level Parking Stalls

Walkscore: Wallingford Center 98

Wallingford 85