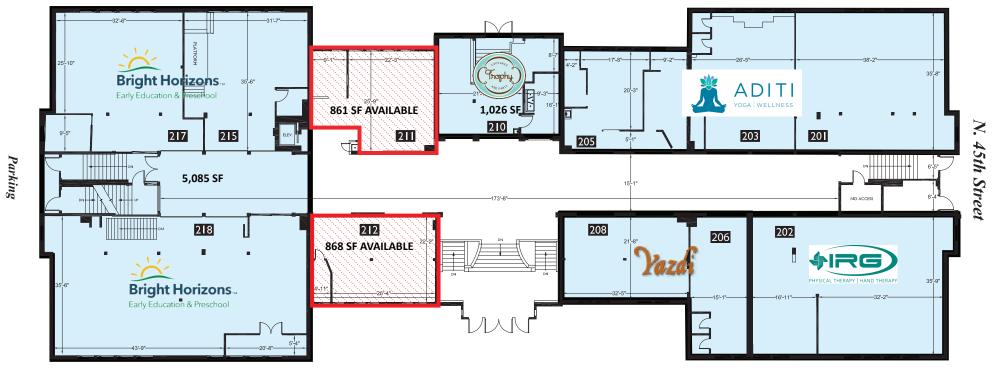

## **PROJECT DETAILS**

Location: 1815 N 45th Sreet

Retail SF: 861-3,816 SF

Rate: Call for rates

NNN's: \$10.50 PSF

Parking: 89 Surface-level Parking Stalls

Walkscore: Wallingford Center 98

Wallingford 85