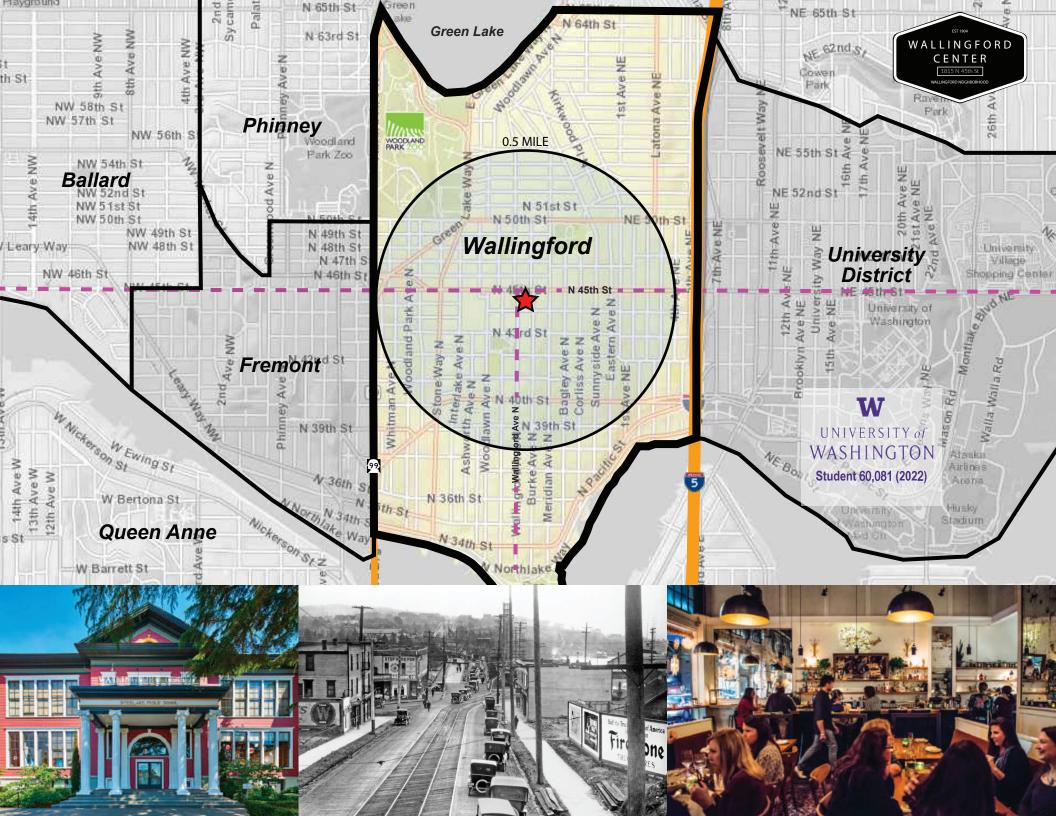

## **PROJECT DETAILS**

Location: 1815 N 45th Sreet

Retail SF: 861-3,816 SF

Rate: Call for rates

NNN's: \$10.50 PSF

Parking: 89 Surface-level Parking Stalls

Walkscore: Wallingford Center 98

Wallingford 85