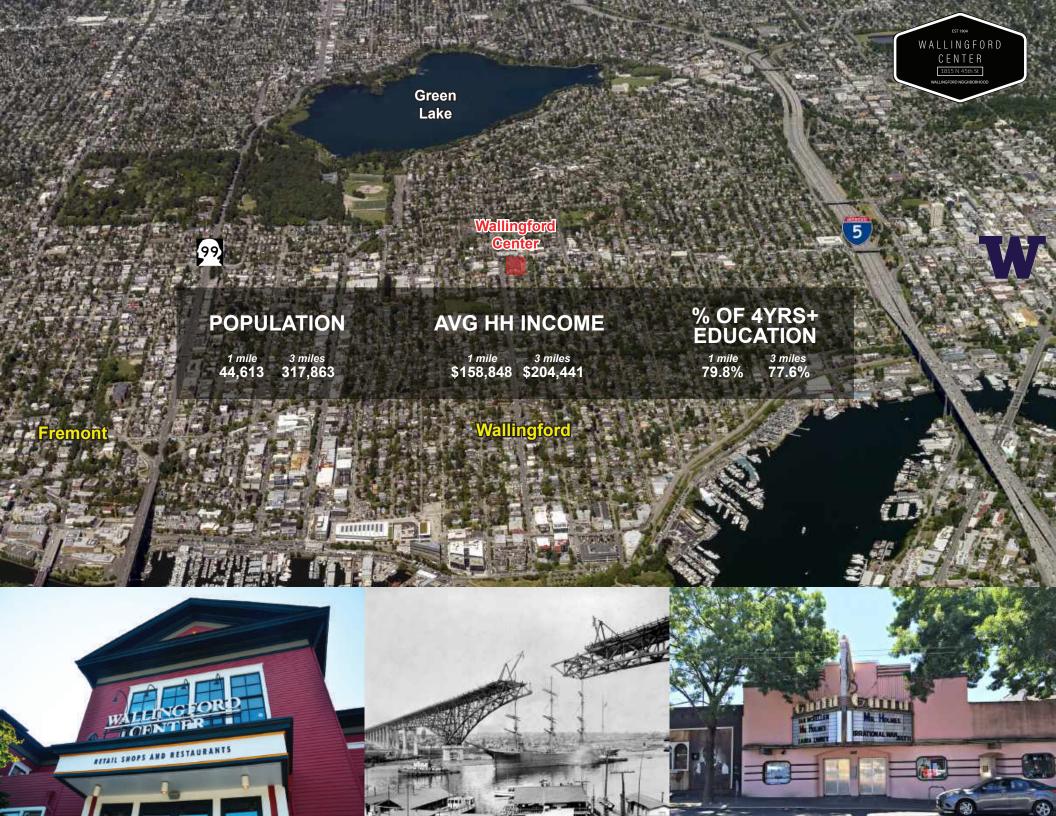

## **PROJECT DETAILS**

Location: 1815 N 45th Sreet

Retail SF: 861-3,816 SF

Rate: Call for rates

NNN's: \$10.50 PSF

Parking: 89 Surface-level Parking Stalls

Walkscore: Wallingford Center 98

Wallingford 85