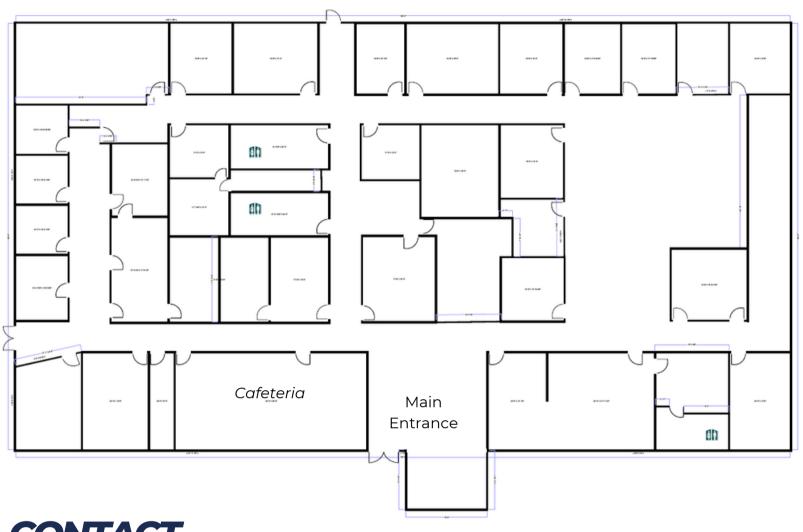

### +/- 16,000 SF BLDG

\*DEMISABLE TO +/- 4,000 SF

\*NEWER HVAC

\*SPACE TO HAVE NEW CARPET & PAINT

\*YARD &/OR STORAGE SPACE

AVAILABLE

www.ByrdRealEstateGroup.com

PRODUCING PROPERTY SOLUTIONS