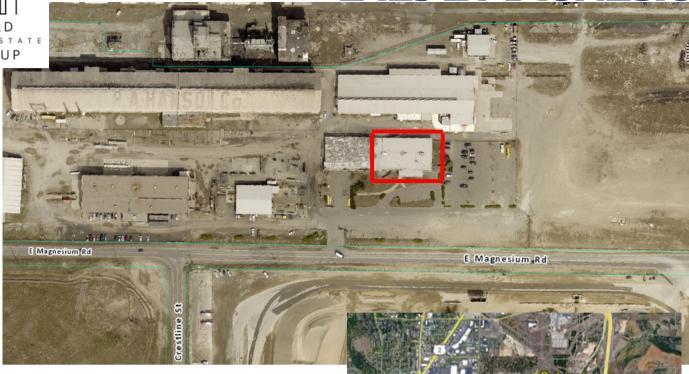

Site Size+/- 46.7 acres

\$.75/mo NNN

Heavy Industrial Zone

**2425 E MAGNESIUM** 

Parcel # 36215.9011

#### **2425 E MAGNESIUM**