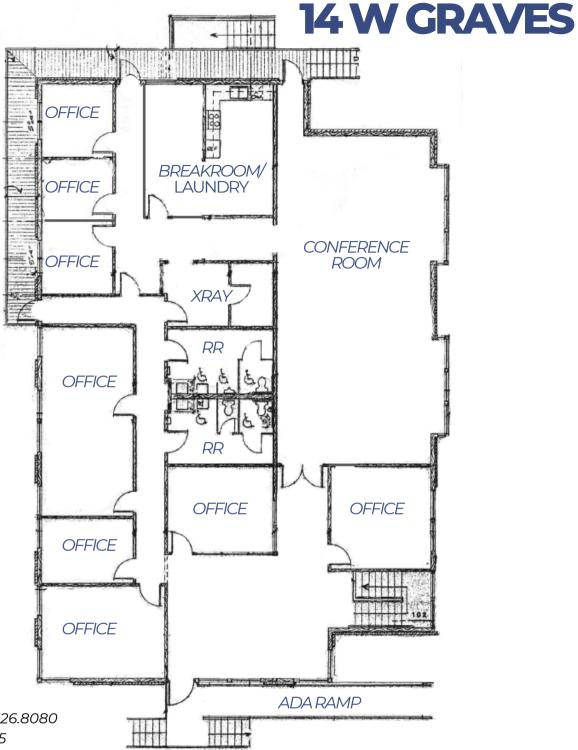

## 14 W GRAVES

+/- 8,333 SF BLDG

# **CONTACT**US NOW

- Sharon Reynolds 509.326.8080 Doug Byrd 509.216.6575
- Sharon@ByrdRealEstateGroup.com Doug@ByrdRealEstateGroup.com
- 1912 N Division, Ste 201 Spokane WA 99207

- +/-4,533 AVAILABLE FOR OCCUPANCY
- FORMER CHIROPRACTIC OFFICE
- 6+ OFFICE/TREATMENT ROOMS
- OVERSIZED CONFERENCE ROOM
- ADA ACCESSIBLE
- SIGNAGE AVAILABLE
- VERY CLEAN & SECURE
- SELLER TO LEASE-BACK +/-3,800 SF ON LOWER LEVEL