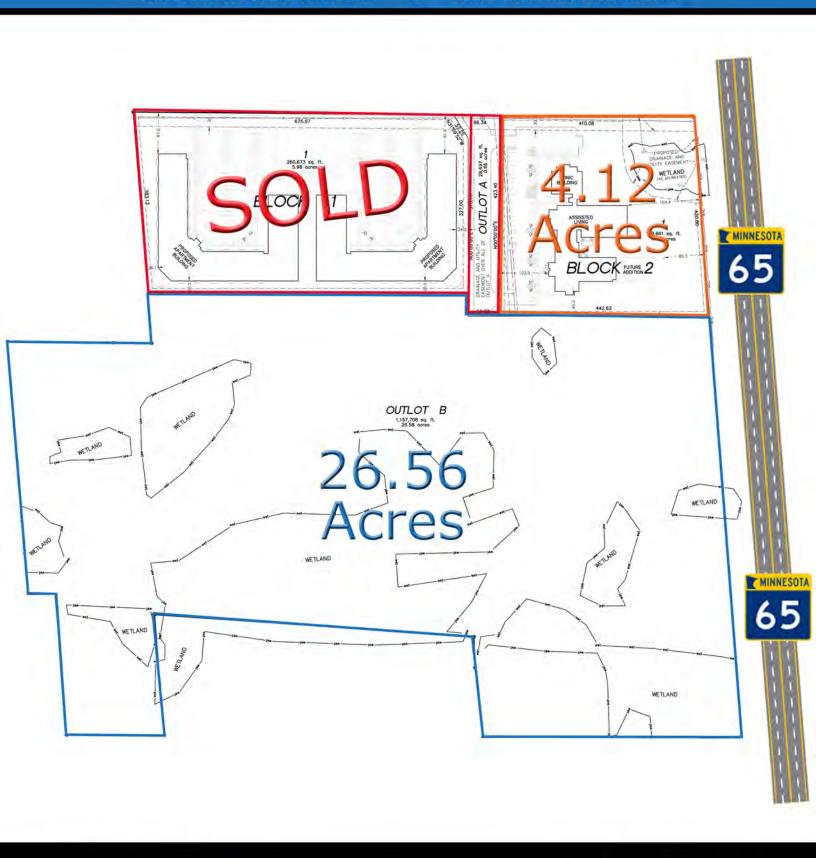

### **PROPERTY HIGHLIGHTS:**

➤ TWO ADJACENT LOTS

LOT A - 4.12 ACRES \$1,076,803.00

**\$1,076,803.00 \$997,000.00** 2023 TAXES \$3,864.10 2023 TAXES \$6,839.94 PID 32-33-23-31-0008

LOT B - 26.56 ACRES

- ➤ ZONED HIGHWAY COMMERCIAL (B3)
- ➤ CITY SEWER AND WATER
- ▶ PRO DEVELOPMENT CITY
- ➤ Area Amenities include: Restaurants, Gas, Bank, Fitness, Movie Theater & More...