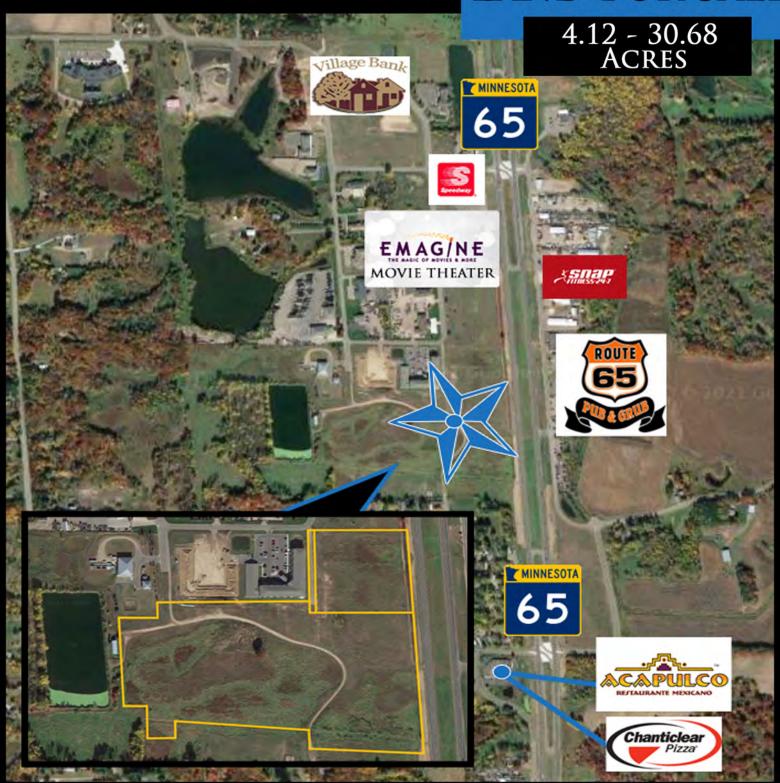

### EAST BETHEL LAND

185TH AND HIGHWAY 65 • EAST BETHEL, MN 55011

### **PROPERTY HIGHLIGHTS:**

➤ TWO ADJACENT LOTS

LOT A - 4.12 ACRES \$1,076,803.00

**\$1,076,803.00 \$997,000.00** 2023 TAXES \$3,864.10 2023 TAXES \$6,839.94 PID 32-33-23-31-0008

LOT B - 26.56 ACRES

- ➤ ZONED HIGHWAY COMMERCIAL (B3)
- ➤ CITY SEWER AND WATER
- ▶ PRO DEVELOPMENT CITY
- ➤ Area Amenities include: Restaurants, Gas, Bank, Fitness, Movie Theater & More...

#### TRAFFIC COUNTS:

STATE HIGHWAY 65 • 31,500 VPD

JEFF NORDNESS 651-341-5044 jeff@essencerealestate.com

OFFICE: 651-482-1871