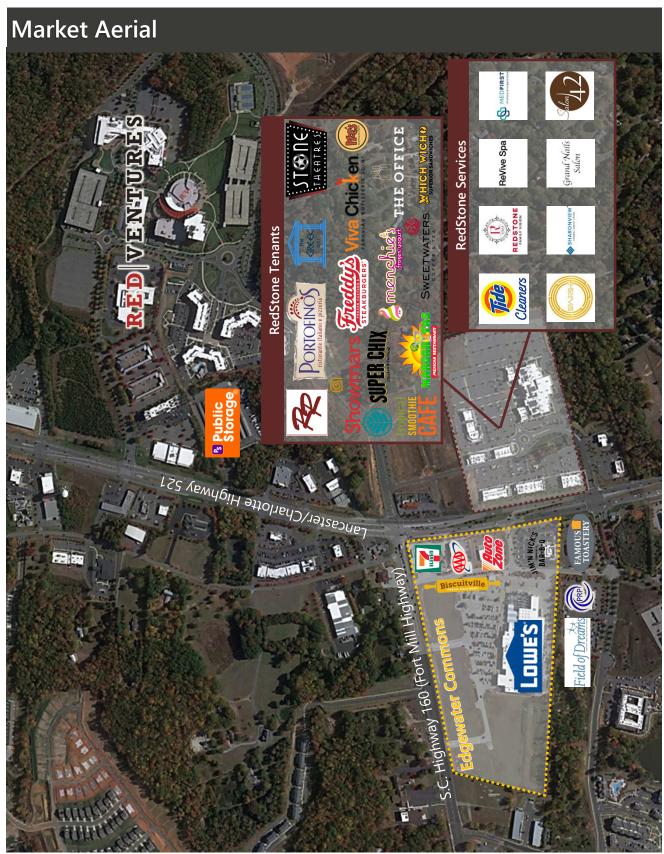

#### Retail/Restaurant/Office

- ±.1 AC to ±4 AC Retail, Restaurant & Office Sites Available in the Heart of the fastest growing Lancaster County Panhandle
- Excellent ingress and egress from both Highway 521 and Highway 160 in the heart of the fastest growing residential corridor in the Charlotte MSA
- Residential and Apartment communities include Avondale, Capital Club Apartments (312 units), The Court at RedStone (260 units), Flats at Edgewater (289 units), Silver Run, Heritage Hall, Arlington, Glen Laurel, Clairmont and many more.
- Directly across from Redstone featuring 51-acres of MXU with Corporate Office, Retail, and Multi-Family
- Adjoins Edgewater Corporate Park
- Excellent Demographics