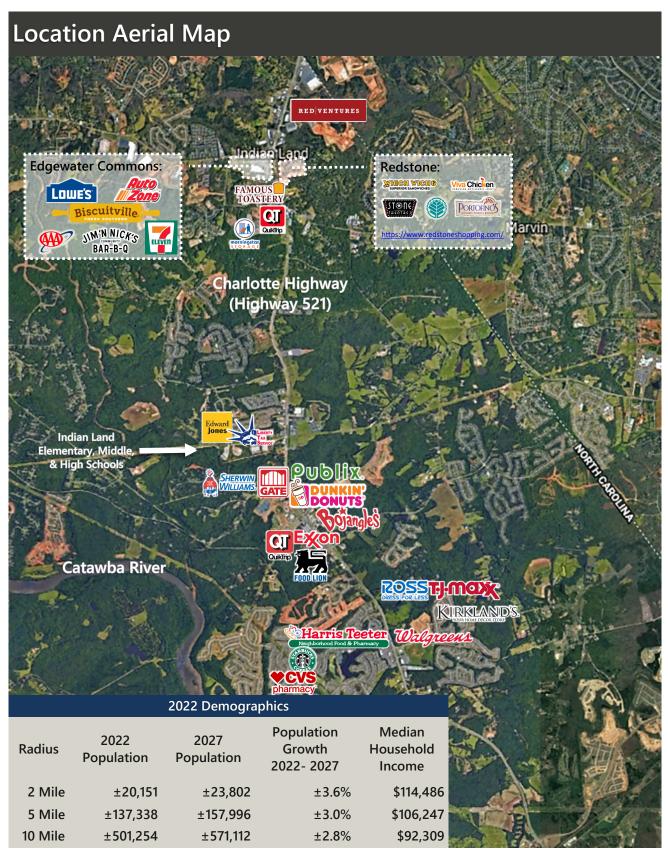

Highway 160 & Highway 521, Indian Land, South Carolina 29707

#### Retail/Restaurant/Office

- ±.1 AC to ±4 AC Retail, Restaurant & Office Sites Available in the Heart of the fastest growing Lancaster County Panhandle
- Excellent ingress and egress from both Highway 521 and Highway 160 in the heart of the fastest growing residential corridor in the Charlotte MSA
- Residential and Apartment communities include Avondale, Capital Club Apartments (312 units), The Court at RedStone (260 units), Flats at Edgewater (289 units), Silver Run, Heritage Hall, Arlington, Glen Laurel, Clairmont and many more.
- Directly across from Redstone featuring 51-acres of MXU with Corporate Office, Retail, and Multi-Family
- Adjoins Edgewater Corporate Park
- Excellent Demographics