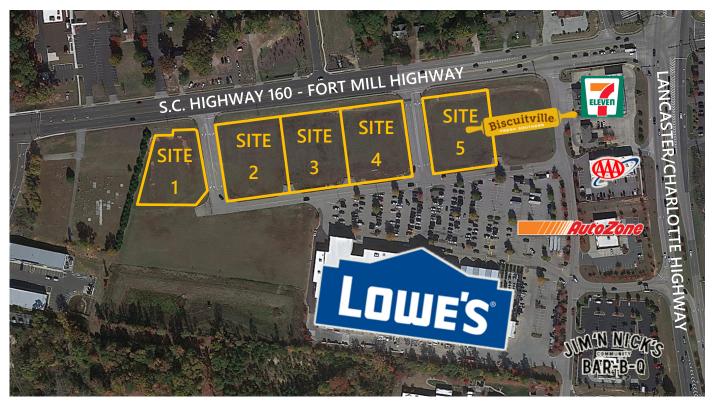

Highway 160 & Highway 521, Indian Land, South Carolina 29707

#### Retail/Restaurant/Office

- ±.1 AC to ±4 AC Retail, Restaurant & Office Sites Available in the Heart of the fastest growing Lancaster County Panhandle
- Excellent ingress and egress from both Highway 521 and Highway 160 in the heart of the fastest growing residential corridor in the Charlotte MSA
- Residential and Apartment communities include Avondale, Capital Club Apartments (312 units), The Court at RedStone (260 units), Flats at Edgewater (289 units), Silver Run, Heritage Hall, Arlington, Glen Laurel, Clairmont and many more.
- Directly across from Redstone featuring 51-acres of MXU with Corporate Office, Retail, and Multi-Family
- Adjoins Edgewater Corporate Park
- Excellent Demographics

## Available

**Pricing** 

Please See Exhibit

Debbie Weatherby Direct: 803-992-6110 Cell: 704-408-8701 Debbie@tuttleco.com

Highway 160 & Highway 521, Indian Land, South Carolina 29707