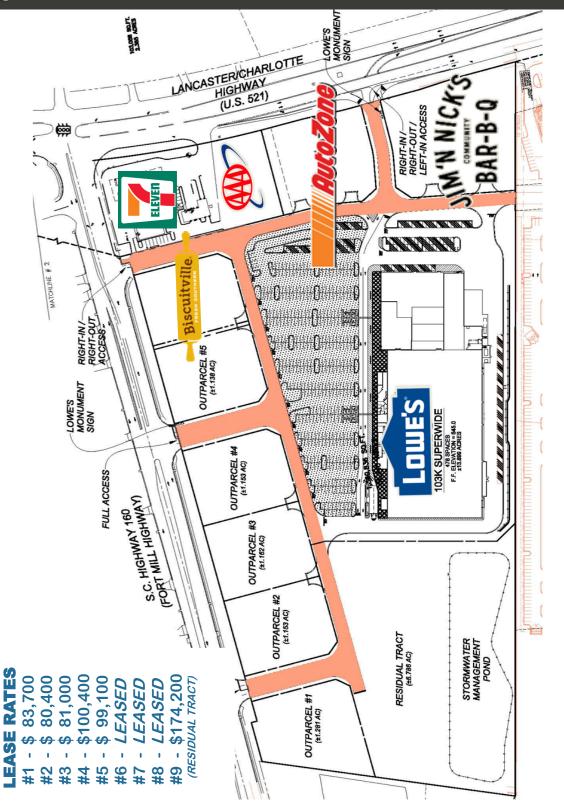

# **Pricing Exhibit**

Highway 160 & Highway 521, Indian Land, South Carolina 29707

300 Technology Center Way, Suite 410 | Rock Hill, South Carolina 29730 | 803-366-1158 | www.tuttleco.com

Highway 160 & Highway 521, Indian Land, South Carolina 29707