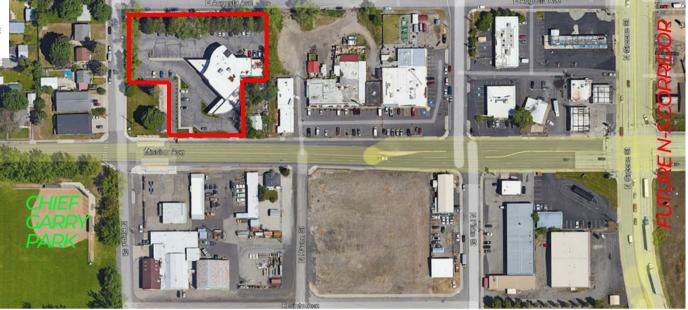

Nice Central Location

Secure Building

**Elevator Access** 

Plentiful Parking
Easy Access to I-90
On Bus Route

CB-55 Zoning Parcel # 35103.0025

## **2919 E MISSION**

1912 N Division, Ste 201 Spokane WA 99207

www.ByrdRealEstateGroup.com