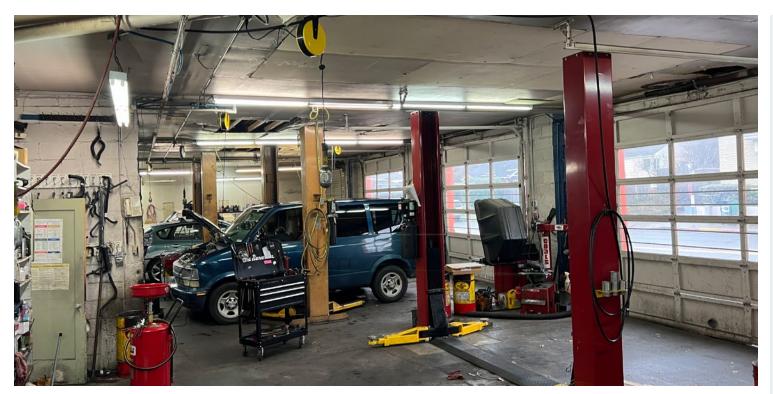

### Features

Available Now

Current Use: Auto Mechanic Shop

Potential Use:

Fitness Training, Beer Hall, Storage, Redevelopment

Building Size: 3,131 SF

Lot Size: 5,278 SF (0.12 acres)

Asking Rate: \$5,000/month