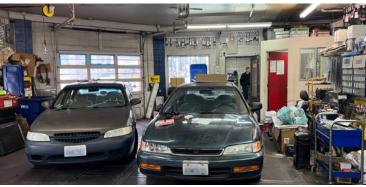

### Features

Available Now

Current Use: Auto Mechanic Shop

Potential Use:

Fitness Training, Beer Hall, Storage, Redevelopment

Building Size: 3,131 SF

Lot Size: 5,278 SF (0.12 acres)

Asking Rate: \$5,000/month