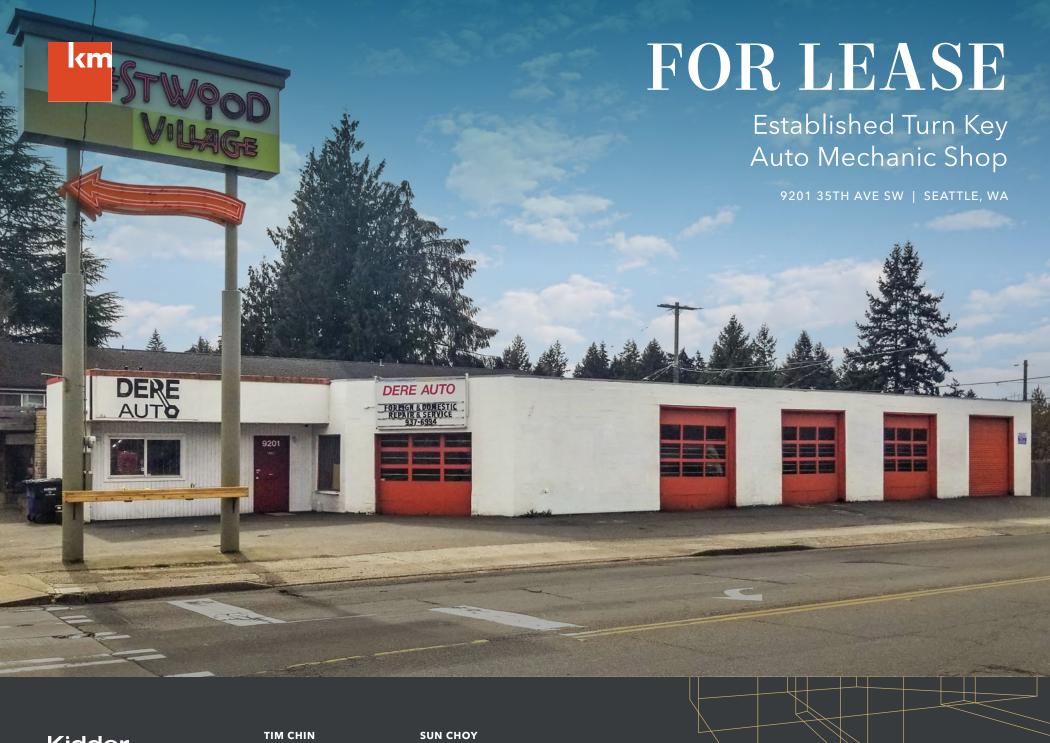

### **FOR LEASE**

## Dere Auto

9201 35TH AVE SW | SEATTLE, WA

### Features

Available Now

Current Use: Auto Mechanic Shop

Potential Use:

Fitness Training, Beer Hall, Storage, Redevelopment

Building Size: 3,131 SF

Lot Size: 5,278 SF (0.12 acres)

Asking Rate: \$5,000/month