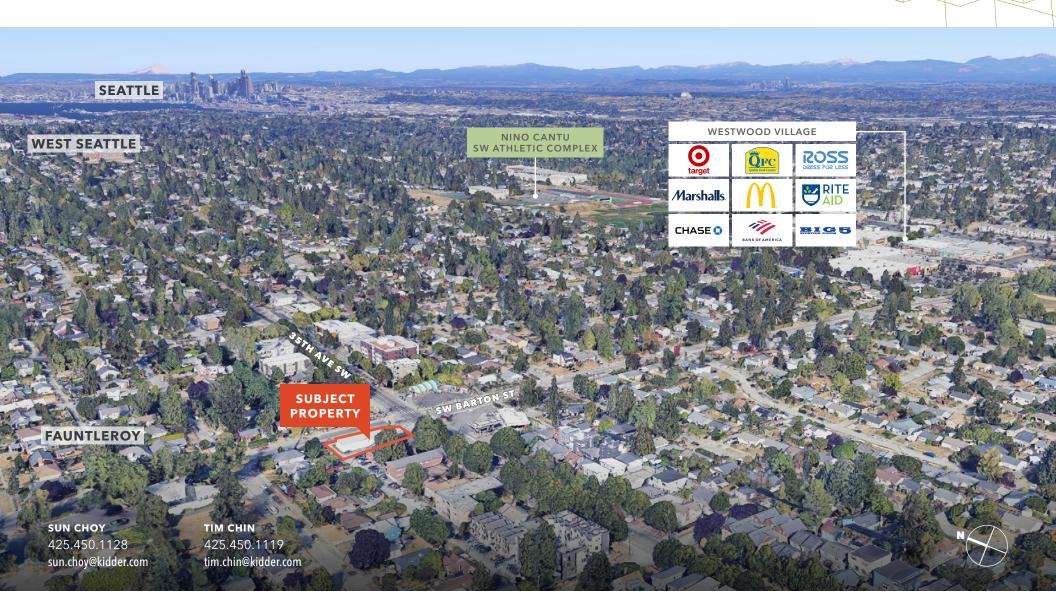

### **FOR LEASE**

## Dere Auto

9201 35TH AVE SW | SEATTLE, WA

### Features

Available Now

Current Use: Auto Mechanic Shop

Potential Use:

Fitness Training, Beer Hall, Storage, Redevelopment

Building Size: 3,131 SF

Lot Size: 5,278 SF (0.12 acres)

Asking Rate: \$5,000/month

plus NNNs

TIM CHIN

425.450.1119

tim.chin@kidder.com

**SUN CHOY** 

425.450.1128

sun.choy@kidder.com