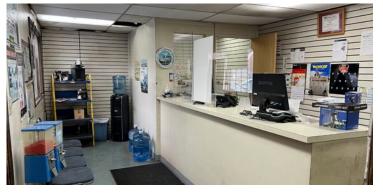

### Features

Available Now

Current Use: Auto Mechanic Shop

Potential Use:

Fitness Training, Beer Hall, Storage, Redevelopment

Building Size: 3,131 SF

Lot Size: 5,278 SF (0.12 acres)

Asking Rate: \$5,000/month