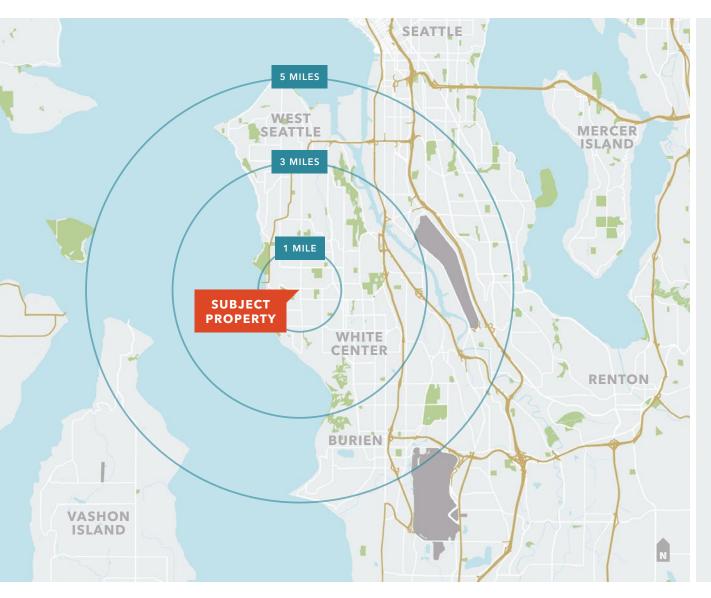

# Demographics

|                    | 1 MILE    | 3 MILES  | 5 MILES  |
|--------------------|-----------|----------|----------|
| POPULATION         |           |          |          |
| POPULATION         |           |          |          |
| 2022 Population    | 20,151    | 104,192  | 224,771  |
| 2027 Projection    | 20,551    | 110,386  | 237,226  |
| Growth 2022-2027   | 0.4%      | 1.2%     | 1.1%     |
| Median Age         | 39.6      | 37.9     | 38.5     |
|                    |           |          |          |
| HOUSEHOLDS         |           |          |          |
| 202211             | 0 (40     | 40 / 57  | 00.004   |
| 2022 Households    | 8,648     | 42,657   | 88,994   |
| 2027 Projection    | 8,807     | 45,445   | 94,199   |
| Growth 2021-2026   | 0.4%      | 1.3%     | 1.2%     |
| Avg Household Size | 2.3       | 2.4      | 2.5      |
|                    |           |          |          |
| HOUSEHOLD INCOME   |           |          |          |
| Median HH Income   | \$104,132 | \$93,721 | \$92,097 |
|                    |           |          |          |