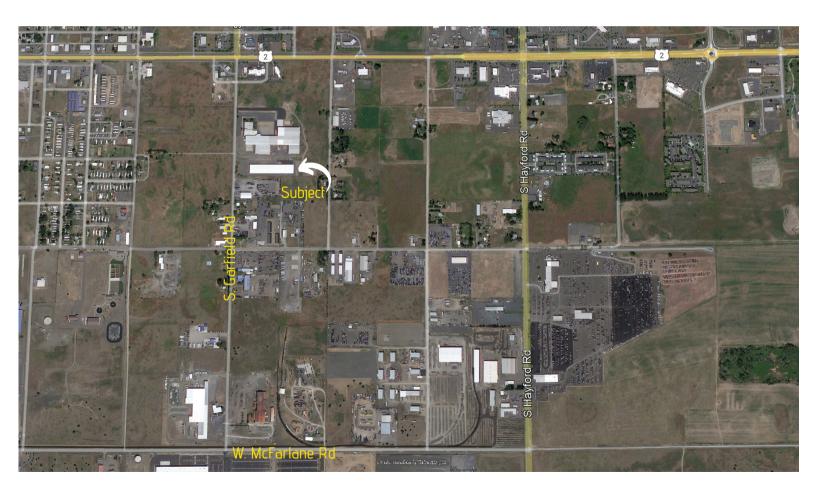

Site Size: A portion of +/- 38 Acres

Warehouse \$0.40/sf NNN

Zoned: General Commercial

1603 S. GARFIELD RD AIRWAY HEIGHTS

### 1603 S. GARFIELD RD

# 1603 S. GARFIELD RD

www.ByrdRealEstateGroup.com