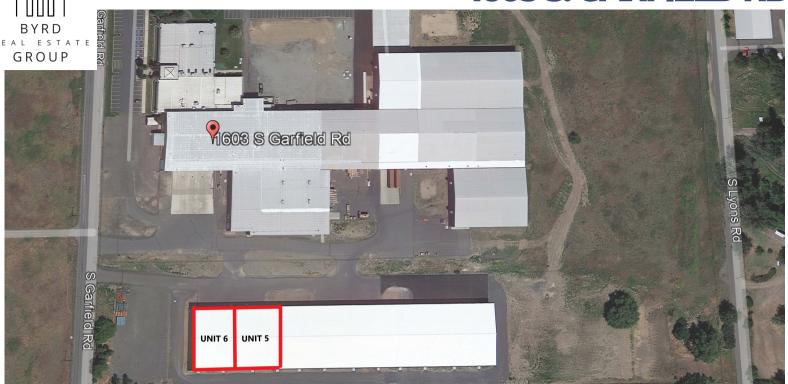

Site Size: A portion of +/- 38 Acres

Warehouse \$0.40/sf NNN

Zoned: General Commercial

1603 S. GARFIELD RD AIRWAY HEIGHTS

### 1603 S. GARFIELD RD

# 1603 S. GARFIELD RD

www.ByrdRealEstateGroup.com