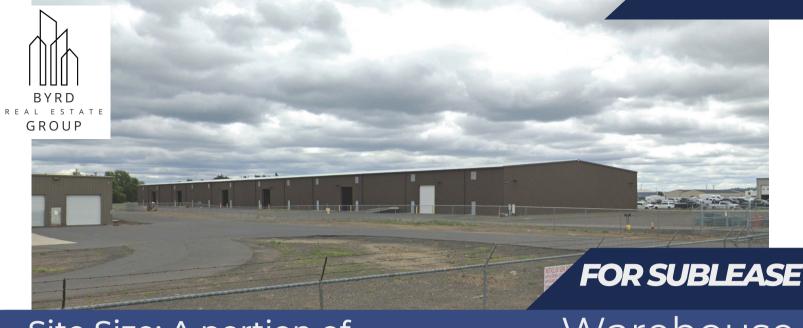

Site Size: A portion of +/- 38 Acres

Warehouse \$0.40/sf NNN

Zoned: General Commercial

1603 S. GARFIELD RD AIRWAY HEIGHTS

# +/- 12,000 - 24,000 SF WHSE

- UNITS 5 & 6 AVAILABLE FOR SUBLEASE
- SECURED YARD
- EACH UNIT HAS AN OHD 12'X16'
- CLEAR HEIGHT 18'
- VAPOR BARRIER INSULATION
- MOBILE DOCK ON SITE

www.ByrdRealEstateGroup.com