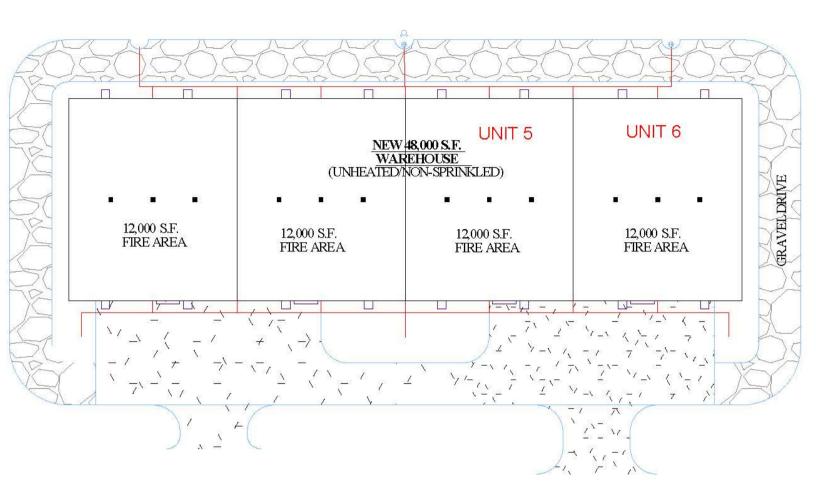

# +/- 12,000 - 24,000 SF WHSE

- UNITS 5 & 6 AVAILABLE FOR SUBLEASE
- SECURED YARD
- EACH UNIT HAS AN OHD 12'X16'
- CLEAR HEIGHT 18'
- VAPOR BARRIER INSULATION
- MOBILE DOCK ON SITE

www.ByrdRealEstateGroup.com