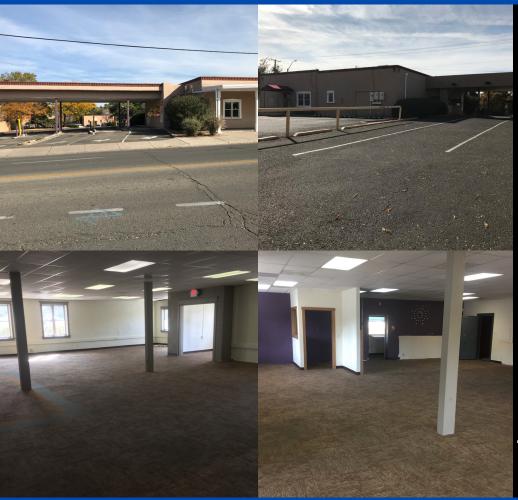

## **PROPERTY SUMMARY**

- 3,318 Retail/Office Building
- 21,460 SF (0.49 AC) Lot
- High traffic hard corner stand-alone building
- 16 private parking spaces
- Former bank location with 6 drive-thru lanes
- · C-2 Zoning