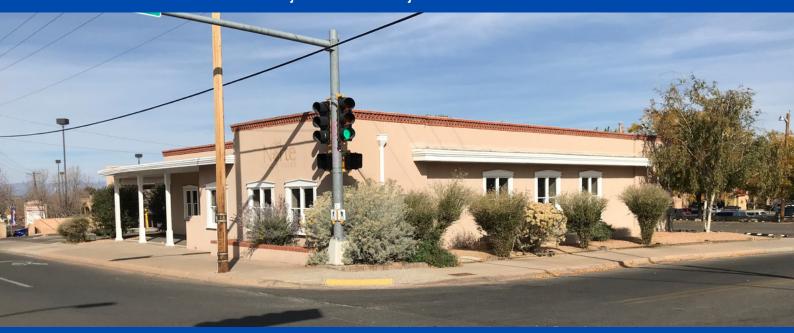

## **FOR SALE**

403 WEST CORDOVA ROAD, SANTA FE, NM

## **PROPERTY SUMMARY**

- 3,318 Retail/Office Building
- 21,460 SF (0.49 AC) Lot
- High traffic hard corner stand-alone building
- 16 private parking spaces
- Former bank location with 6 drive-thru lanes
- · C-2 Zoning