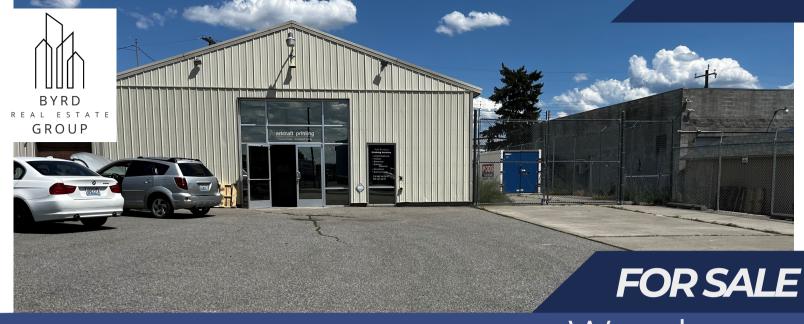

Site Size: +/- 9,230/SF

Warehouse *\$625,500* 

Zoned: Light Industrial 310 N. CRESTLINE ST SPOKANE, WA

Parcel Number: 35164.1616

### 310 N. CRESTLINE ST.

www.ByrdRealEstateGroup.com