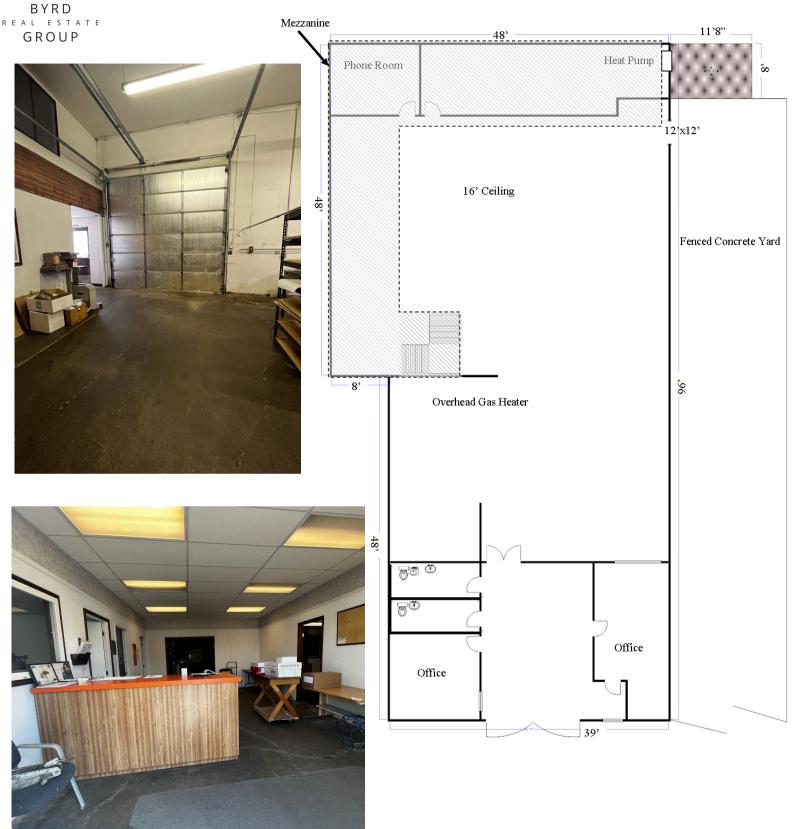

# +/- 5,119 SF BUILDING

- MAIN FLOOR: +/- 4,352/SF
- MEZZANINE: +/- 767/SF
- 1 GRADE LEVEL 12'W X 12'H OHD
- 3-PHASE POWER 220V

www.ByrdRealEstateGroup.com

PRODUCING PROPERTY SOLUTIONS

### 310 N. CRESTLINE ST.