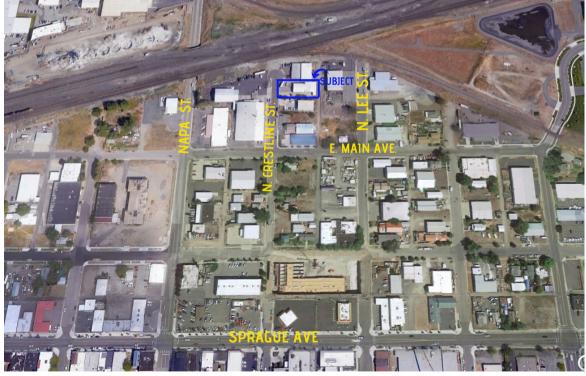

Site Size: +/- 9,230/SF

Warehouse *\$625,500* 

Zoned: Light Industrial 310 N. CRESTLINE ST SPOKANE, WA

Parcel Number: 35164.1616

### 310 N. CRESTLINE ST.

www.ByrdRealEstateGroup.com

### 310 N. CRESTLINE ST.