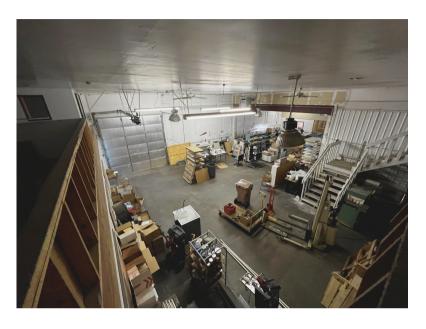

# +/- 5,119 SF BUILDING

- MAIN FLOOR: +/- 4,352/SF
- MEZZANINE: +/- 767/SF
- 1 GRADE LEVEL 12'W X 12'H OHD
- 3-PHASE POWER 220V

www.ByrdRealEstateGroup.com

PRODUCING PROPERTY SOLUTIONS

### 310 N. CRESTLINE ST.