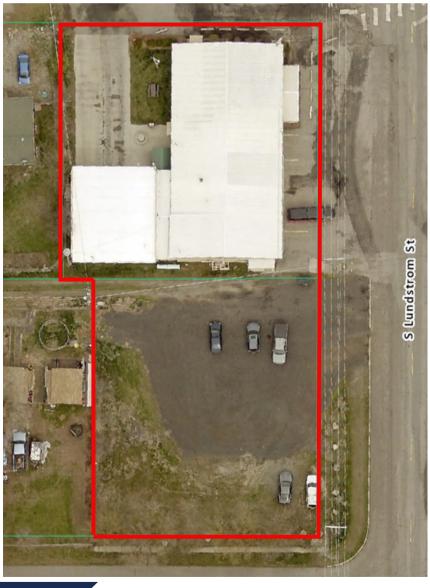

# Site Size +/-27,285 sf

Public Zone (In the process of re-zoning to C-1A)

# 1208 S LUNDSTROM AIRWAY HEIGHTS

# Parcels # 15233.0101 & 15233.0118