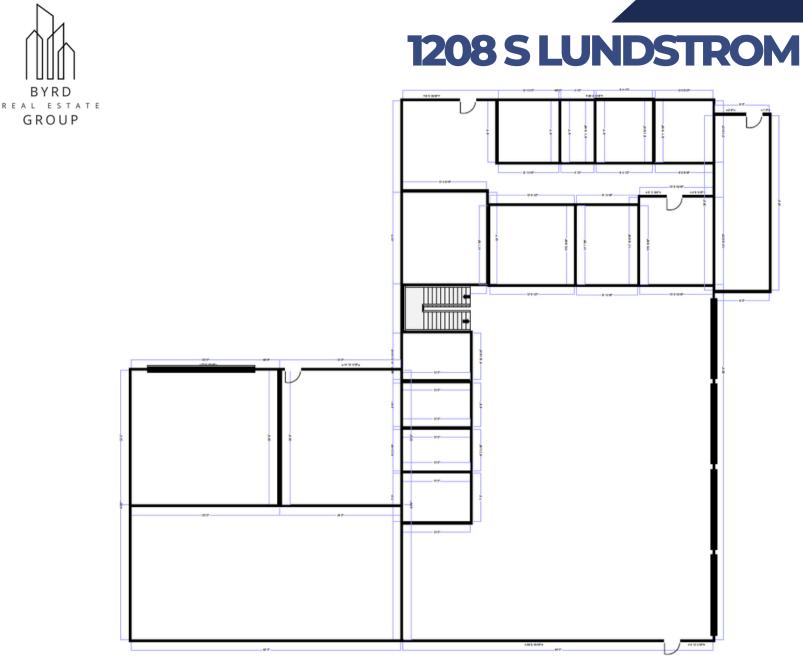

# 1208 S LUNDSTROM AIRWAY HEIGHTS

# +/- 7,691 SF

- +/- 3,000 SF OFFICE
- +/- 1,283 SF UPPER LEVEL
- +/- 3,408 SF WAREHOUSE
- 5 OHD
  - 3 10'H X 12'W
  - 1 12'H X 12'W
  - 1 12'H X 24'W
- LOCATED IN AN OPPORTUNITY ZONE
- NOT AVAILABLE FOR OCCUPANCY
  PRIOR TO MAY 2025 CLB FOR INFO