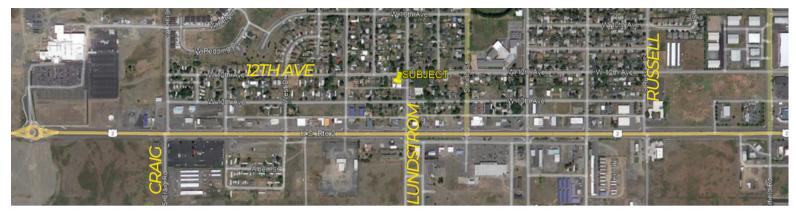

2 N Division, Ste 201 Spokane WA 99207

www.ByrdRealEstateGroup.com

# +/- 7,691 SF

- +/- 3,000 SF OFFICE
- +/- 1,283 SF UPPER LEVEL
- +/- 3,408 SF WAREHOUSE
- 5 OHD
  - 3 10'H X 12'W
  - 1 12'H X 12'W
  - 1 12'H X 24'W
- LOCATED IN AN OPPORTUNITY ZONE
- NOT AVAILABLE FOR OCCUPANCY
  PRIOR TO MAY 2025 CLB FOR INFO

#### **PRODUCING PROPERTY SOLUTIONS**

All information is furnished by the Owner &/or Broker and believed to be complete and correct. The Owner &/or Broker cannot be responsible for changes, errors, omissions or withdrawals of this offering. The above information is from sources deemed reliable but should be verified by parties that could be adversely affected by any statements or information. This is not an offering of sub-agency, with commission splits to be determined.











Doug Byrd 509.216.6575 Sharon Reynolds 509.326.8080

Doug@ByrdRealEstateGroup.com Sharon@ByrdRealEstateGroup.com

1912 N Division, Ste 201 Spokane WA 99207

www.ByrdRealEstateGroup.com



#### **PRODUCING PROPERTY SOLUTIONS**

All information is furnished by the Owner &/or Broker and believed to be complete and correct. The Owner &/or Broker cannot be responsible for changes, errors, omissions or withdrawals of this offering. The above information is from sources deemed reliable but should be verified by parties that could be adversely affected by any statements or information. This is not an offering of sub-agency, with commission splits to be determined.



# CONTACT

### USNOW



Doug Byrd 509.216.6575 Sharon Reynolds 509.326.8080



Doug@ByrdRealEstateGroup.com Sharon@ByrdRealEst