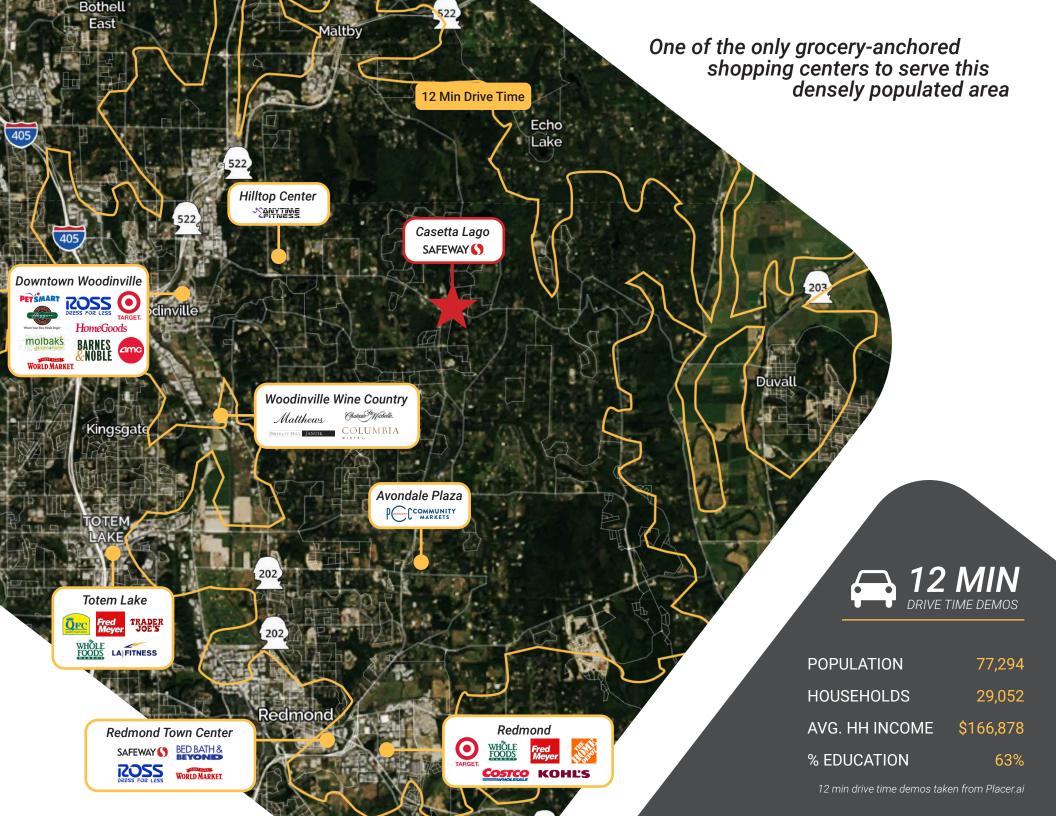

#### Located at Cottage Lake in Woodinville, Casetta Lago is a neighborhood shopping center that is anchored by Safeway & everyday needs co-tenancy including Starbucks (opening soon), a local veterinary clinic, dentistry, and pet store. Casseta Lago is a prime destination for nearby residents as it is one of the only grocery anchored shopping centers to serve this densely populated area.