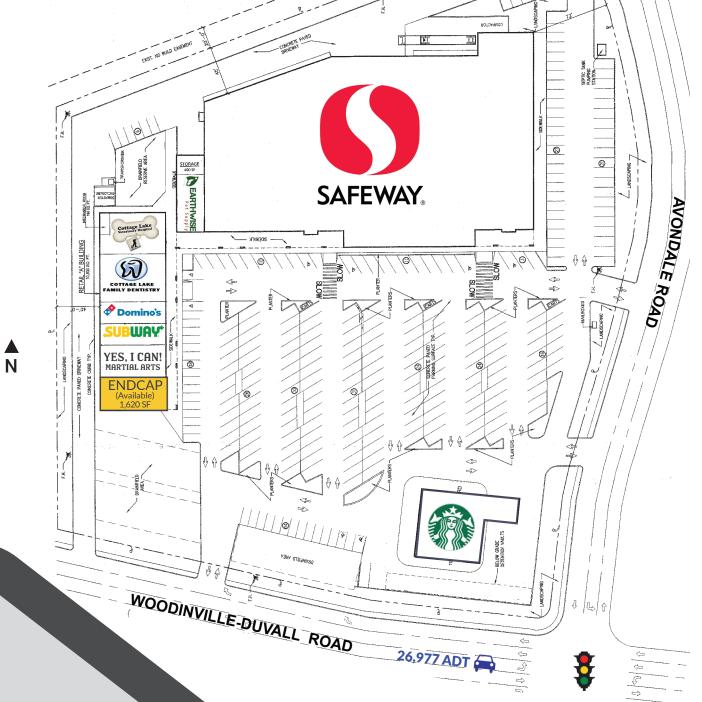

# Endcap Space AVAILABLE

Location

located at a busy intersection off of Woodinville Duvall Road & Avondale Road.

Ample Parking Ample pull up surface parking.

Coming Soon:

#### Located at Cottage Lake in Woodinville, Casetta Lago is a neighborhood shopping center that is anchored by Safeway & everyday needs co-tenancy including Starbucks (opening soon), a local veterinary clinic, dentistry, and pet store. Casseta Lago is a prime destination for nearby residents as it is one of the only grocery anchored shopping centers to serve this densely populated area.

#### **ENDCAP**

| SIZE   | 1,620 SF        |
|--------|-----------------|
| RATE   | \$38.00 PSF NNN |
| NNN's  | \$7.00 PSF      |
| TIMING | IMMEDIATE       |