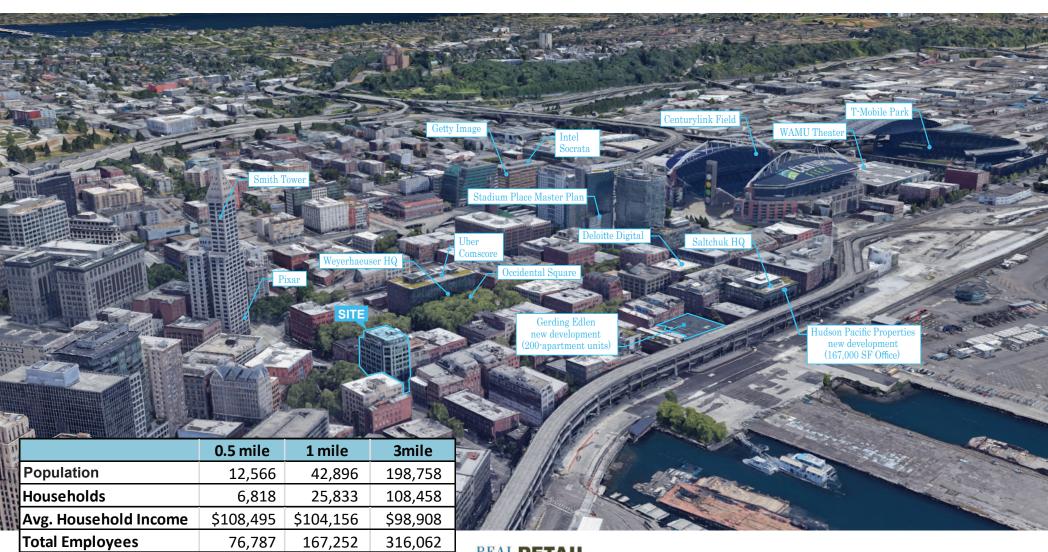

### Iconic Corner Space Available

The historic Olympic Block Building is situated on the iconic Pioneer Square corner of First Avenue South and Yesler Way across the street from Pioneer Square Park. In the heart of Seattle's historic and dynamic neighborhood, Pioneer Square is a true renaissance being revitalized by the influx of tech firms, the city's biggest name chefs and the anticipated \$1 billion makeover of the waterfront. The demolition of the Alaskan Way Viaduct, restoration of Elliot Bay seawall and redevelopment of the Pike Place Market waterfront entrance is enhancing the area and fueling development projects including the Hudson Pacific Properties portfolio, Weyerhaeusers Headquarters, the Rail Spur Redevelopment, the Grand Central Building renovation one and a half blocks away, and the Stadium Place master plan development. Pioneer Square continues to grow and gain Seattle's reputation as a serious food, drink and retail destination, with award-winning restaurateurs setting more tables.

Pioneer Square is one of the most well-connected neighborhoods close to public transit, including many bus lines and the King Street train station and area freeways. Weyerhaeuser and Saltchuk are just some of the companies joining Intel, Uber, PayScale, Socrata, Deloitte Digital and more. The Olympic Block Building offers excellent visibility and activity with a day-time population of 107,173 within half a mile of the site and over 20,000 vehicles and 3,000 pedestrians traveling past every day.