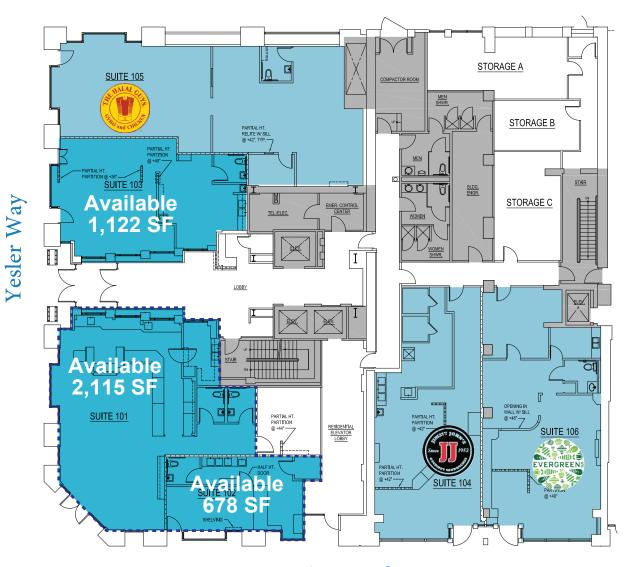

## **Project Details**

Retail SF:

Suite 101......2,115 SF  $> {^*Can \text{ be combined}} for 2,793 SF$ 

Suite 102.....678 SF

Suite 103......1,122 SF

Rate.....Call for Rates

NNN's.....\$14.27 PSF