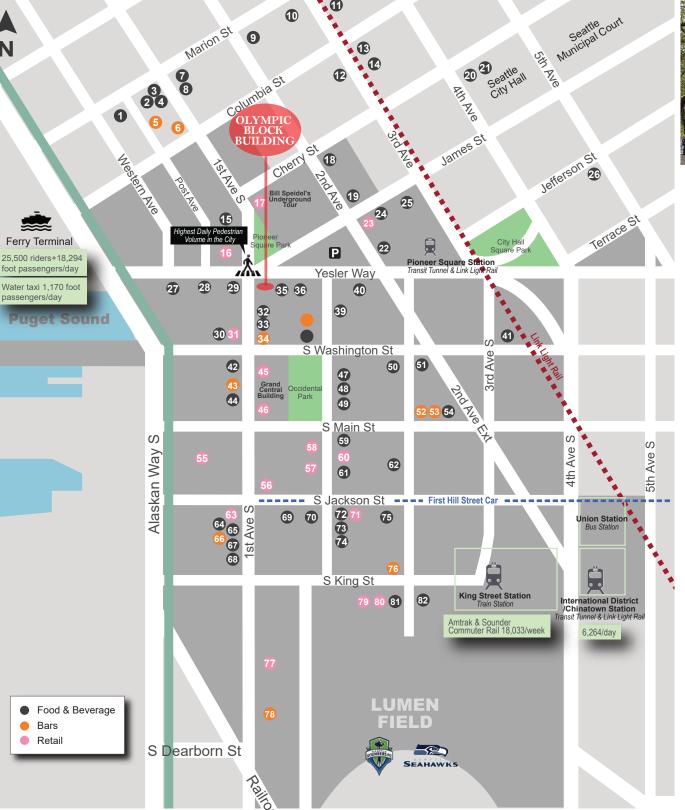

# **KEY**

- 1 Top Pot
- 2 Bibimbap
- 3 Ferry Noodle House
- 4 Starbucks
- 5 Owl N'Thistle
- 6 Fado Irish Pub
- 7 Bartaglio
- 8 Café Hitchcock
- 9 Metropolitan Grill
- 10 Evergreens Salad
- 11 Cherry Street Coffee
- 12 Pegasus
- 13 Top Pot
- 14 Piroshki
- 15 Luigi's Italian Eatery
- 16 Magic Mouse Toys
- 17 Utilikilts
- 18 The Bistro
- 19 Slate Coffee Roasters
- 20 Einstein Bros. Bagels
- 21 City Grind Espresso
- 22 Shawn O'Donnell's
- 23 Gary Manuel Salon
- 24 Hole In the Wall BBQ
- 25 Commissary Korean Kitchen
- 26 Diva Espresso
- 27 Julies Garden
- 28 Café Paloma
- 29 Caffe D'arte
- 30 Sake Nomi
- 31 Rudy's Barbershop
- 32 Jimmy John's
- 33 Evergreens Salad
- 34 Damn the Weather
- 35 The Halal Guys
- 36 Merchant's Café
- 37 BRGR
- 38 Casco Antiguo
- 39 Nirmal's
- 40 TAT'S Delicatessen
- 41 Caffe Vita+Pizzeria Napoletana

- 42 J&M Café
  - Central Saloon
  - Altstadt Bierhalle & Brathaus
  - **Arundel Books**
- Etta and Billie
- Mod Pizza
- Ephesus Meze & Wine Bar 48
- Zocalo
- McCoy's Firehouse Bar & Grill
- 51 Convoy Coffee
- 52 Good Bar
- 53 Flatstick Pub
- 54 Elm Coffee Roasters
- Peter Miller Architecture
- **Ebbets Field Flannels**
- Frederick Holmes and Company
- Drygoods Design
- The London Plane
- 61 Caffe Umbria
- Xtadium 62
- 63 Flora And Henri
  - General Porpoise
- Intermezzo Carmine
- **Browne Family Vineyards**
- II Terrazzo Carmine
- 68 Cowgirls Inc.
- Gallery IMA
- 70 Stonington Gallery
- Intrigue Chocolate
- 72 Starbucks
- 73 Salumi
- 74 Taylor Shellfish
- Zeitgeist Coffee
- The Lodge Sports Grille
- **Division Road**
- 78 Elysian Fields
- Cone & Steiner 80
  - Velouria
- 81 Matsu
- 82 13 Coins

# Olympic Block Building Site Plan

This information supplied herein has been secured from sources believed to be reliable; however, no representations are made to its accuracy. Prospective tenants or buyers should consult their professional advisors and conduct their own independent investigation. Properties are subject to change in price and/or availability without notice.