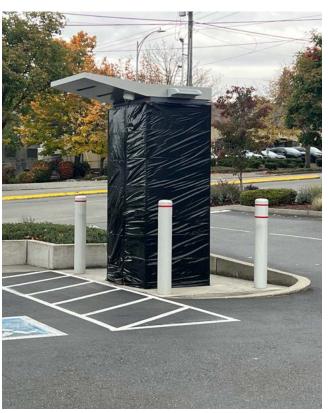

## FOR LEASE

- CALL FOR DETAILS
- FORMER BANK OF AMERICA ATM
- ALL INFRASTRUCTURE EXISTING
- Adjacent to West Seattle Thriftway
- Signalized intersection
- High visibility single tenant pad
- Located in the heart of West Seattle's quaint neighborhood
- Mix of national & local tenants
- Dense neighborhood with strong demographics