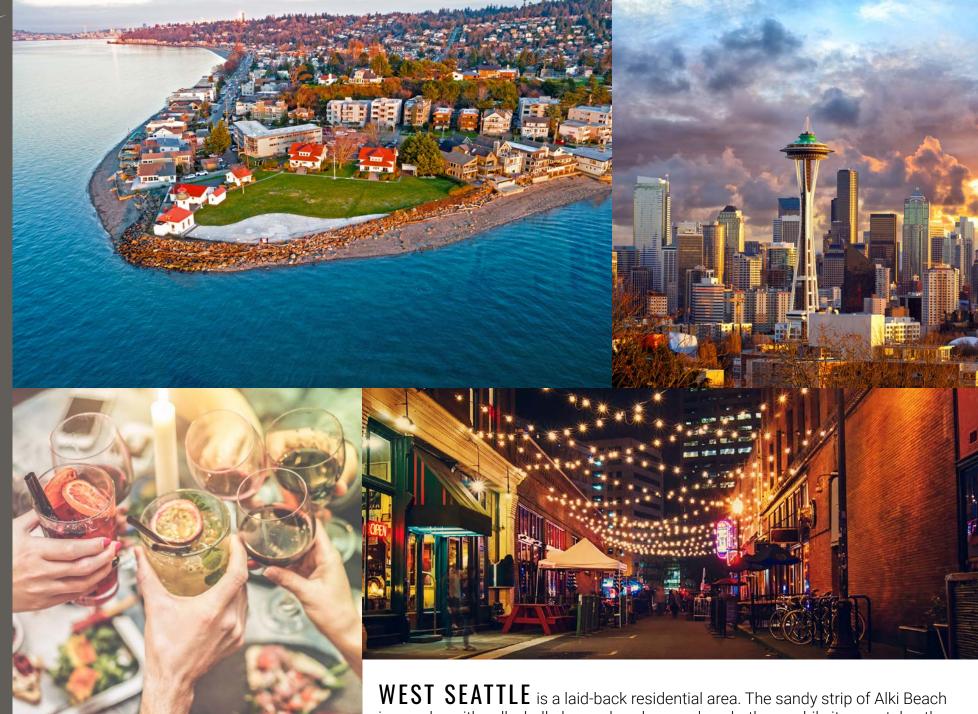

## **NEARBY TENANTS**

Located moments from the Seattle Waterfront

15,657 CPD at Intersection

Located in the heart of West Seattle

**WEST SEATTLE** is a laid-back residential area. The sandy strip of Alki Beach is popular with volleyball players, kayakers and sunbathers, while its coastal path has views of Puget Sound and the Seattle skyline. West Seattle Junction is the area's commercial heart, with casual eateries, coffeehouses and funky shops.