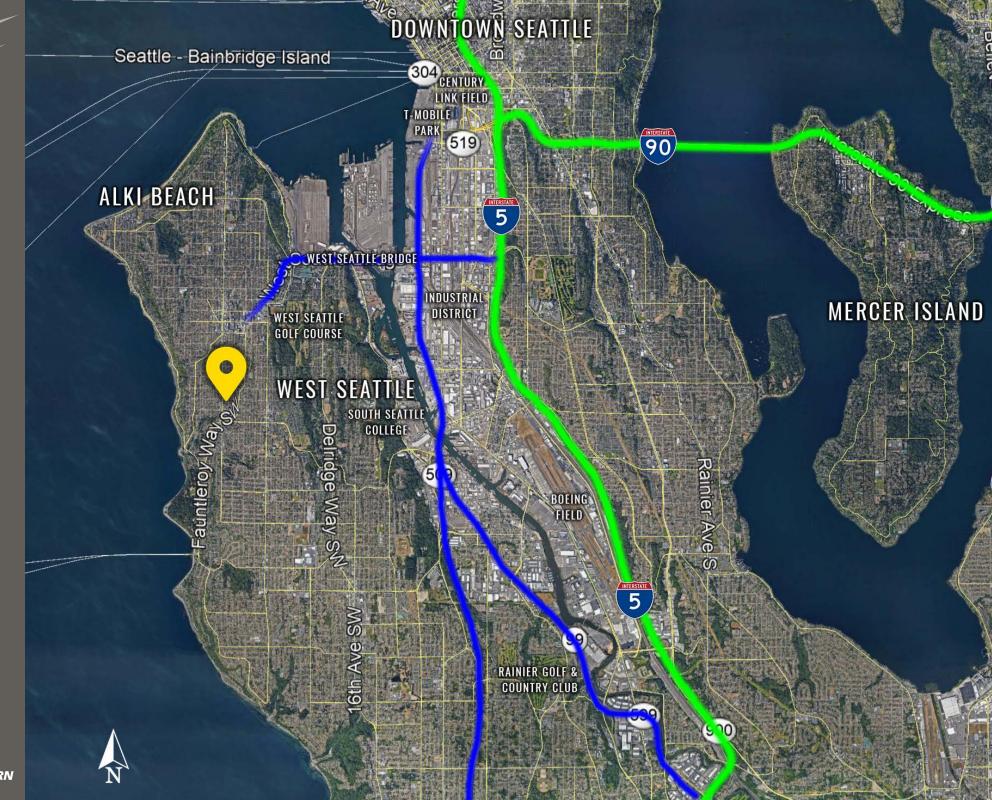

## FOR LEASE

- CALL FOR DETAILS
- FORMER BANK OF AMERICA ATM
- ALL INFRASTRUCTURE EXISTING
- Adjacent to West Seattle Thriftway
- Signalized intersection
- High visibility single tenant pad
- Located in the heart of West Seattle's quaint neighborhood
- Mix of national & local tenants
- Dense neighborhood with strong demographics

## **NEARBY TENANTS**

Located moments from the Seattle Waterfront

15,657 CPD at Intersection

Located in the heart of West Seattle

**WEST SEATTLE** is a laid-back residential area. The sandy strip of Alki Beach is popular with volleyball players, kayakers and sunbathers, while its coastal path has views of Puget Sound and the Seattle skyline. West Seattle Junction is the area's commercial heart, with casual eateries, coffeehouses and funky shops.