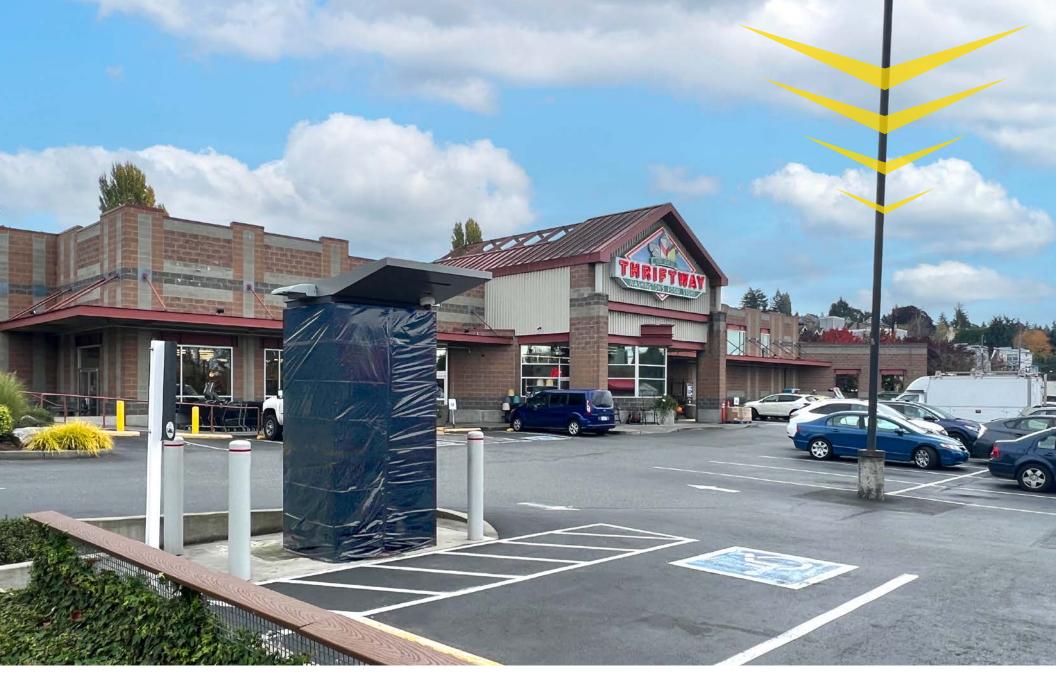

## MORGAN STREET FORMER ATM

4205 SW Morgan Street Seattle, WA 98136

## FOR LEASE

- CALL FOR DETAILS
- FORMER BANK OF AMERICA ATM
- ALL INFRASTRUCTURE EXISTING
- Adjacent to West Seattle Thriftway
- Signalized intersection
- High visibility single tenant pad
- Located in the heart of West Seattle's quaint neighborhood
- Mix of national & local tenants
- Dense neighborhood with strong demographics