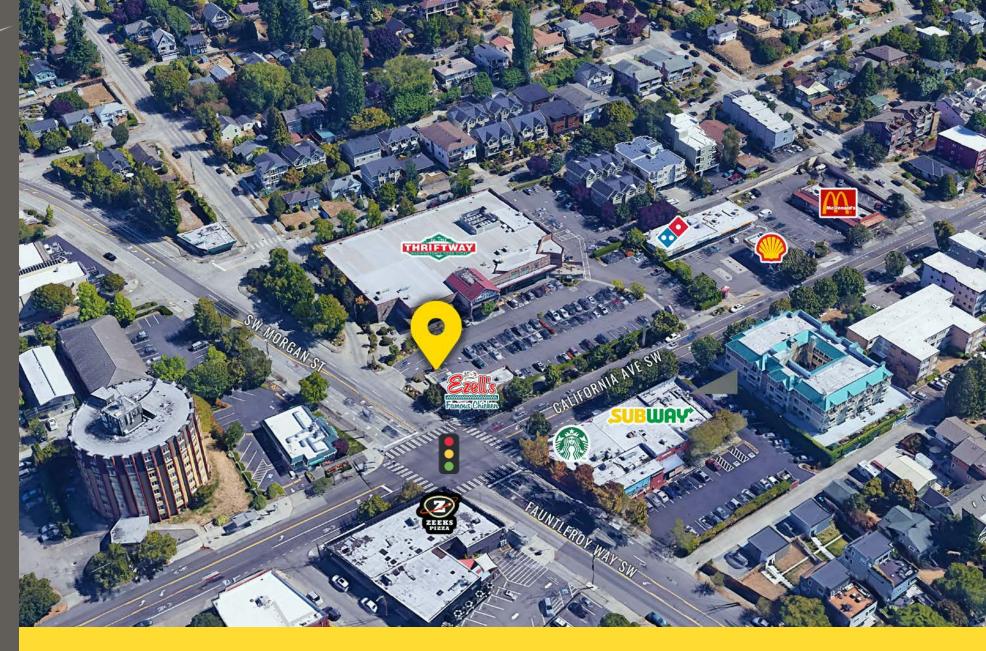

## FOR LEASE

- CALL FOR DETAILS
- FORMER BANK OF AMERICA ATM
- ALL INFRASTRUCTURE EXISTING
- Adjacent to West Seattle Thriftway
- Signalized intersection
- High visibility single tenant pad
- Located in the heart of West Seattle's quaint neighborhood
- Mix of national & local tenants
- Dense neighborhood with strong demographics

## **NEARBY TENANTS**

Located moments from the Seattle Waterfront

15,657 CPD at Intersection

Located in the heart of West Seattle

**WEST SEATTLE** is a laid-back residential area. The sandy strip of Alki Beach is popular with volleyball players, kayakers and sunbathers, while its coastal path has views of Puget Sound and the Seattle skyline. West Seattle Junction is the area's commercial heart, with casual eateries, coffeehouses and funky shops.