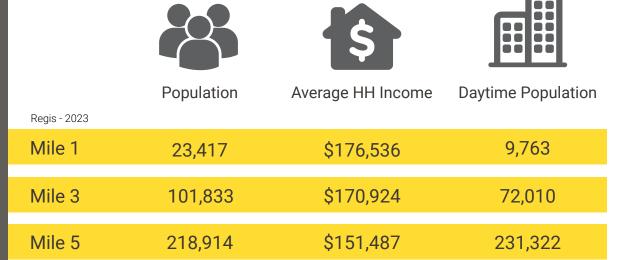

## **NEARBY TENANTS**

Located moments from the Seattle Waterfront

15,657 CPD at Intersection

Located in the heart of West Seattle

**WEST SEATTLE** is a laid-back residential area. The sandy strip of Alki Beach is popular with volleyball players, kayakers and sunbathers, while its coastal path has views of Puget Sound and the Seattle skyline. West Seattle Junction is the area's commercial heart, with casual eateries, coffeehouses and funky shops.