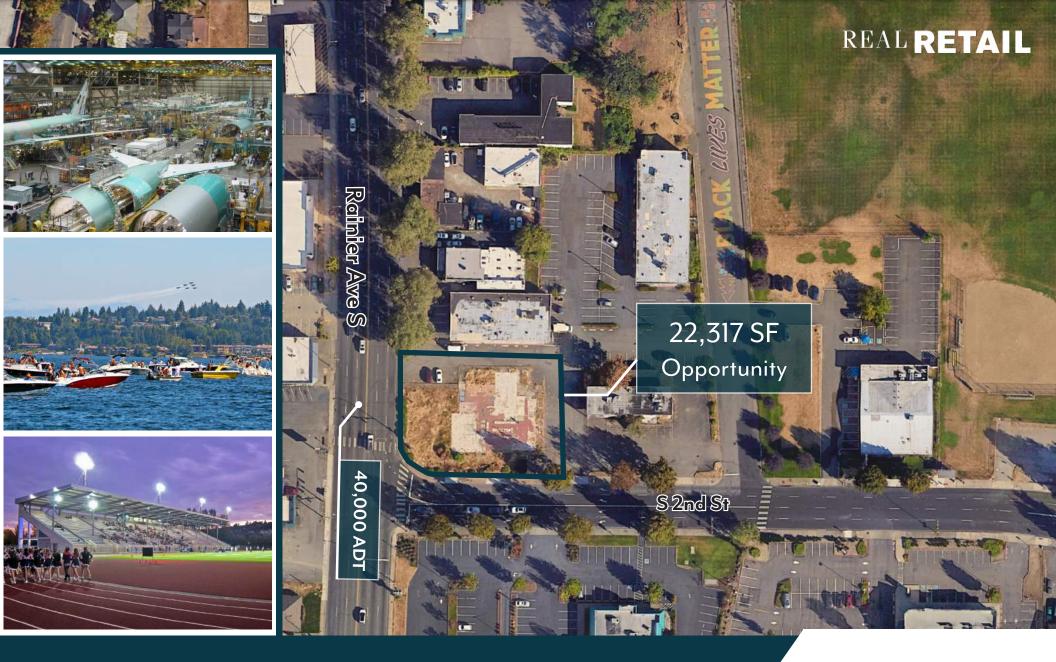

22K SF | DOWNTOWN RENTON PARCEL GROUND LEASE | SALE 144 RAINIER AVENUE S Renton WA, 98057

Prime development opportunity located on the NEC of Rainier Ave. S & S 2nd Street in Renton, one block south of Renton Municipal Airport, available for Ground Lease or Sale.

The site benefits from its quick access to both I-5 & I-405, visibility along busy Rainier Ave S, heavy daytime population with strong tenant drivers in the immediate area.

Current lot size and zoning allow for SF+ QSR with drive thru. Adjacent space to the east is also available for a 36,000 SF assemblage.

| Parcel 182305-9067    |
|-----------------------|
| Size 22,317 SF (Land) |
| Zoning CA             |
| TimingImmediate       |
| PricingContact Broker |
|                       |

Traffic ..... 40,000 ADT