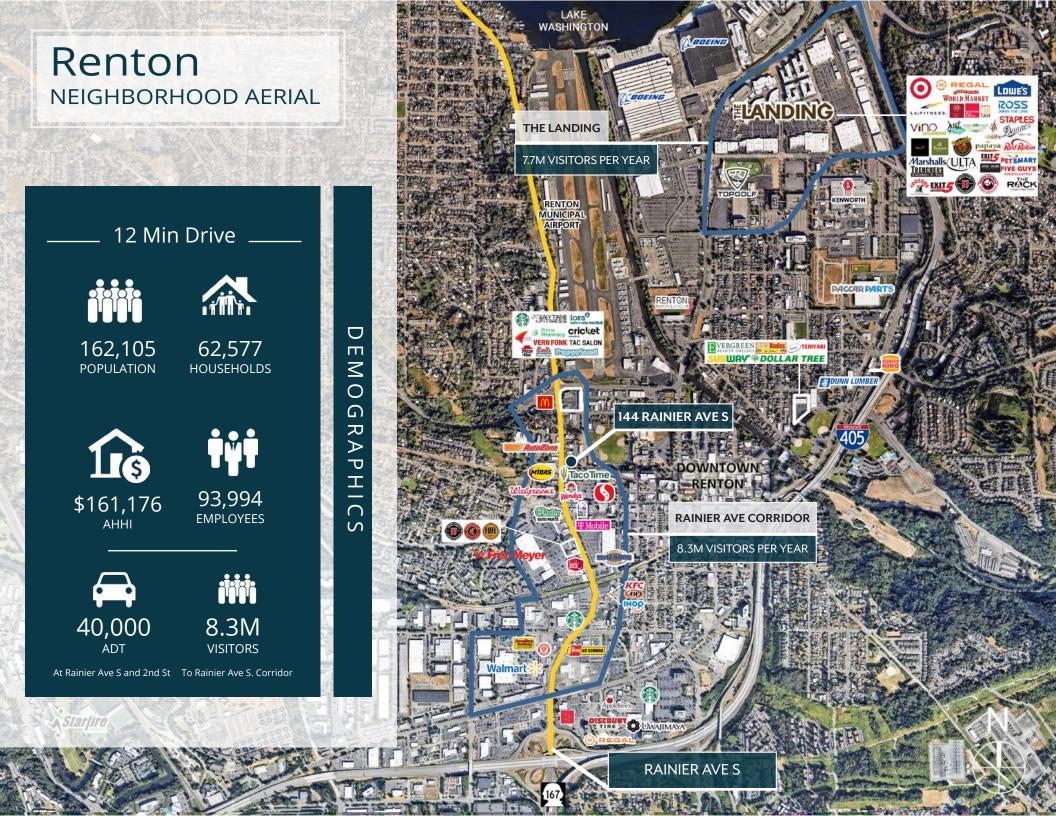

The site benefits from its quick access to both I-5 & I-405, visibility along busy Rainier Ave S, heavy daytime population with strong tenant drivers in the immediate area.

Current lot size and zoning allow for SF+ QSR with drive thru. Adjacent space to the east is also available for a 36,000 SF assemblage.

| Parcel 182305-9067    |
|-----------------------|
| Size 22,317 SF (Land) |
| Zoning CA             |
| TimingImmediate       |
| PricingContact Broker |
|                       |

Traffic ..... 40,000 ADT