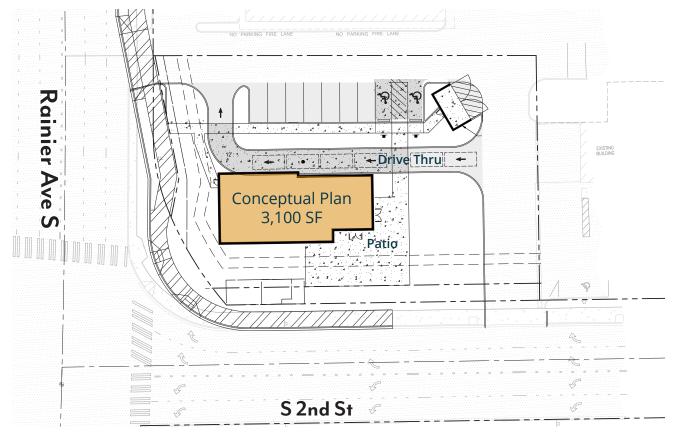

The site benefits from its quick access to both I-5 & I-405, visibility along busy Rainier Ave S, heavy daytime population with strong tenant drivers in the immediate area.

Current lot size and zoning allow for SF+ QSR with drive thru. Adjacent space to the east is also available for a 36,000 SF assemblage.

## REAL RETAIL

Andrew MillerEric ZuehlsdorffMaria Royer206-818-3629 cell808-221-1134 cell206-619-0131 cellamiller@real-retail.neteric@real-retail.netmroyer@real-retail.net

\*Sample Test Fit

This information supplied herein has been secured from sources believed to be reliable; however, no representations are made to its accuracy. Prospective tenants or buyers should consult their professional advisors and conduct their own independent investigation. Properties are subject to change in price and/or availability without notice.