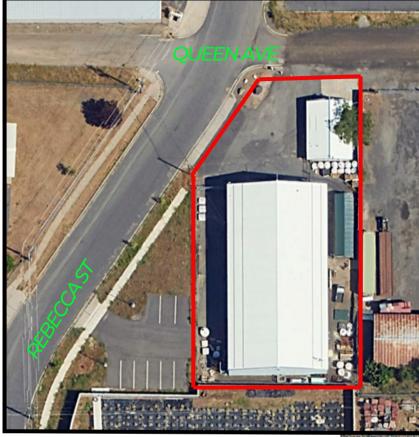

## Easy Access to the North-South Corridor

Parcel # 36344.1506 Heavy Industrial Zoning

## **3808 E QUEEN SPOKANE WA**

+/-8,376 SF BUILDING