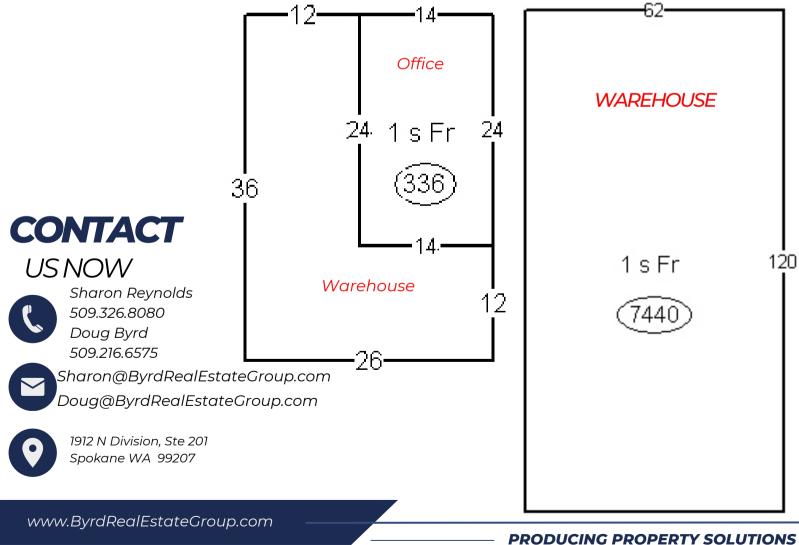

#### CONTACT US NOW

Sharon Reynolds 509.326.8080 Doug Byrd 509.216.6575

Sharon@ByrdRealEstateGroup.com Doug@ByrdRealEstateGroup.com

1912 N Division, Ste 201 Spokane WA 99207 • 20,417 SF SITE

- 7,440 SF WAREHOUSE
- 336 SF OFFICE
- 600 SF STORAGE
- 1 16' X 12' OHD
- 1 10' X 10' OHD
- FENCED/PAVED YARD AREA