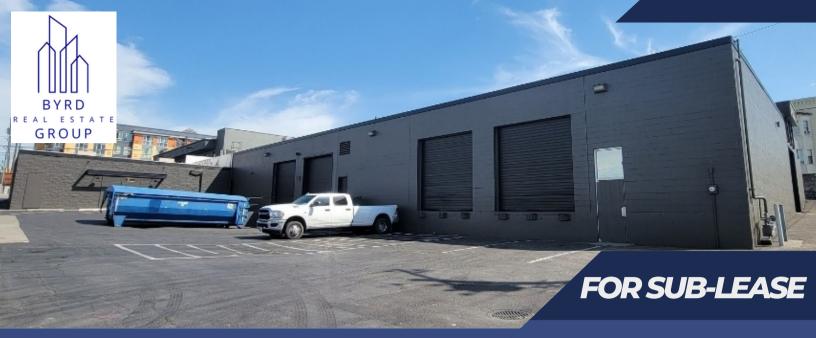

Easy Access to I-90

Warehouse/Office Space \$0.45/SF/Month + NNN

Zoned: General Commercial

## 165 S PINE ST SPOKANE, WA

Parcel # 35202.2012

+/- 14,984SF

# **CONTACT**US NOW

- Doug Byrd 509.216.6575 Office 509.326.8080
- Doug@ByrdRealEstateGroup.com Office@ByrdRealEstateGroup.com
- 1912 N Division, Ste 201 Spokane WA 99207

- 21,780 SF SITE
- +/- 4,600/SF OF OFFICE
- +/- 10,384/SF OF WAREHOUSE
- 3 DOCK DOORS & 2 GRADE LEVEL
  DOORS
- APPROX. 16' CLEAR HEIGHT
- AVAILABLE JANUARY 1ST, 2024 -DECEMBER 31ST, 2027