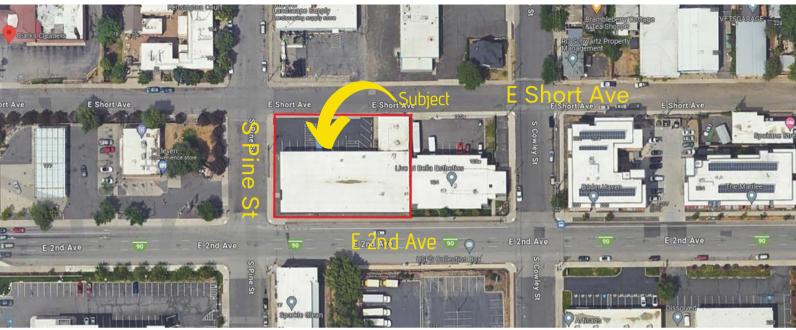

**CONTACT**US NOW

- Doug Byrd 509.216.6575 Office 509.326.8080
- Doug@ByrdRealEstateGroup.com Office@ByrdRealEstateGroup.com
- 1912 N Division, Ste 201 Spokane WA 99207

- 21,780 SF SITE
- +/- 4,600/SF OF OFFICE
- +/- 10,384/SF OF WAREHOUSE
- 3 DOCK DOORS & 2 GRADE LEVEL
  DOORS
- APPROX. 16' CLEAR HEIGHT
- AVAILABLE JANUARY 1ST, 2024 -DECEMBER 31ST, 2027

www.ByrdRealEstateGroup.com

**PRODUCING PROPERTY SOLUTIONS** 



### 165 S PINE ST.



47

125

# **CONTACT**US NOW



Doug Byrd 509.216.6575 Office 509.326.8080



Doug@ByrdRealEstateGroup.com Office@ByrdRealEstateGroup.com



1912 N Division, Ste 201 Spokane WA 99207

www.ByrdRealEstateGroup.com

**PRODUCING PROPERTY SOLUTIONS** 

1 s Mas

14984



## **165 S PINE ST.**







www.ByrdRealEstateGroup.com



#### **165 S PINE ST.**







Doug Byrd 509.216.6575 Office 509.326.8080



Doug@ByrdRealEstateGroup.com Office@ByrdRealEstateGroup.com



1912 N Division, Ste 201 Spokane WA 99207

www.ByrdRealEstateGroup.com

#### **PRODUCING PROPERTY SOLUTIONS**