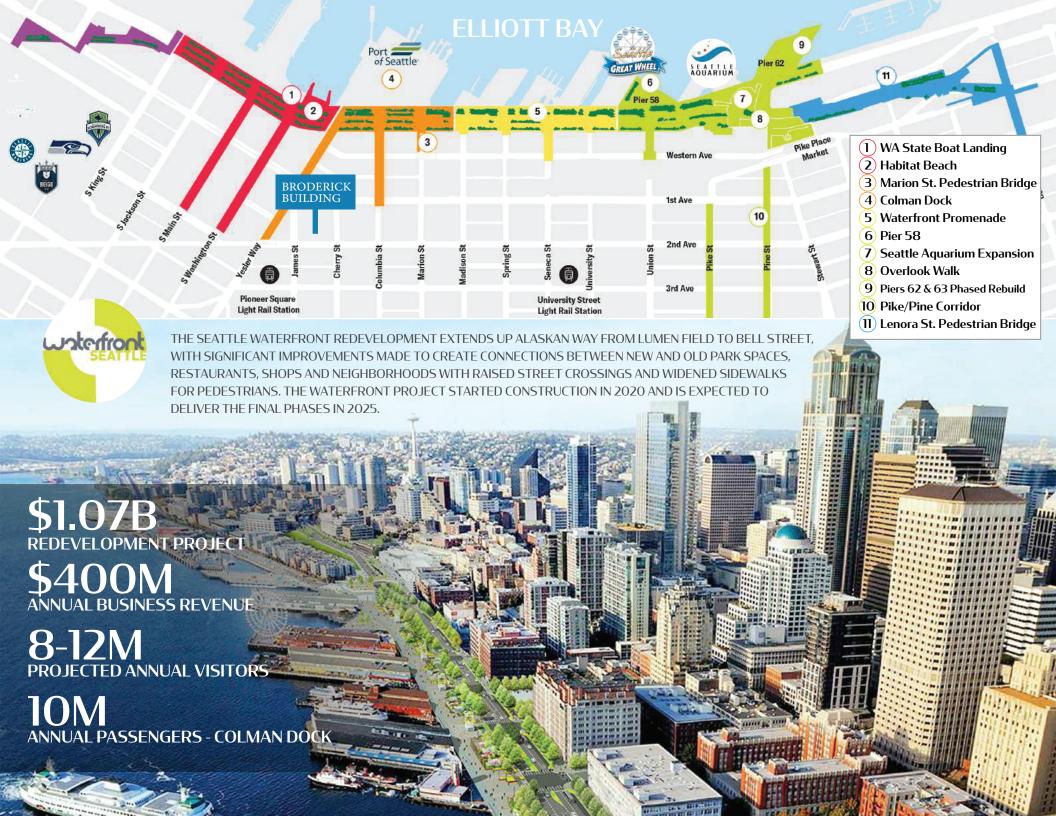

# **Project Details**

This historic building is in the business district of Pioneer Square on the corner of 2nd & Cherry, and adjacent to the iconic Smith Tower.

The building is located two blocks from the Seattle Ferry Terminal and the Water Taxi, which provide high foot traffic from commuters and tourists. Neighborhood co-tenants include London Plane, Damn the Weather, Good Bar, and Flatstick Pub. Pioneer Square continues to grow and gain Seattle's reputation as a serious food, drink and retail destination, with award-winning restaurants setting more tables.

Pioneer Square is one of the most well-connected neighborhoods thanks to public transit. The neighborhood continues its upswing as companies including Weyerhaeuser, Saltchuk, and Big Fish Games have moved their headquarters to join Intel, Uber, Lyft, PayScale, Socrata, Deloitte Digital, and more. The Broderick Building offers an excellent location to capture the area's day-time population of 97,412 within half a mile of the site.