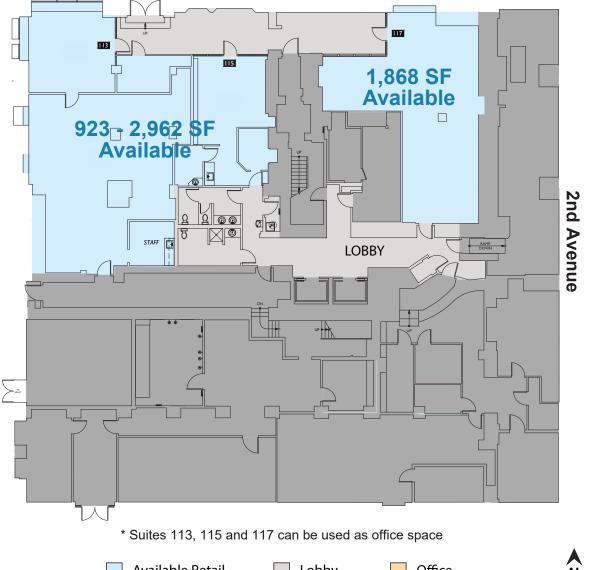

## **AVAILABLE SPACE**

Location: 621 2nd Ave (Corner) 113-115 Cherry St 117 Cherry St

Retail SF: 2,169 SF 923 - 2,962 SF 1,868 SF

Rate: Call for rates Call for rates

NNN's: \$8.94 PSF \$8.94 PSF \$8.94 PSF

Delivery: Immediate Immediate Immediate

\* Suites 113, 115 and 117 can be used as office space

# **Cherry Street** CONFERENCE WORK AREA 2,169 SF Available CONFERENCE STAFF 100 2nd Avenue CONFERENCE **LOBBY** ELEV. Available Retail Office Lobby

#### **Cherry Street**

Available Retail