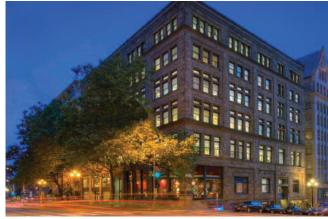

# **Project Details**

This historic building is in the business district of Pioneer Square on the corner of 2nd & Cherry, and adjacent to the iconic Smith Tower.

The building is located two blocks from the Seattle Ferry Terminal and the Water Taxi, which provide high foot traffic from commuters and tourists. Neighborhood co-tenants include London Plane, Damn the Weather, Good Bar, and Flatstick Pub. Pioneer Square continues to grow and gain Seattle's reputation as a serious food, drink and retail destination, with award-winning restaurants setting more tables.

Pioneer Square is one of the most well-connected neighborhoods thanks to public transit. The neighborhood continues its upswing as companies including Weyerhaeuser, Saltchuk, and Big Fish Games have moved their headquarters to join Intel, Uber, Lyft, PayScale, Socrata, Deloitte Digital, and more. The Broderick Building offers an excellent location to capture the area's day-time population of 97,412 within half a mile of the site.