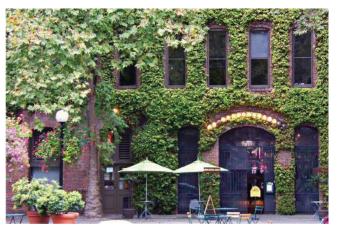

# **Project Details**

This historic building is in the business district of Pioneer Square on the corner of 2nd & Cherry, and adjacent to the iconic Smith Tower.

The building is located two blocks from the Seattle Ferry Terminal and the Water Taxi, which provide high foot traffic from commuters and tourists. Neighborhood co-tenants include London Plane, Damn the Weather, Good Bar, and Flatstick Pub. Pioneer Square continues to grow and gain Seattle's reputation as a serious food, drink and retail destination, with award-winning restaurants setting more tables.

## **AVAILABLE SPACE**

Location: 621 2nd Ave (Corner) 113-115 Cherry St 117 Cherry St

Retail SF: 2,169 SF 923 - 2,962 SF 1,868 SF

Rate: Call for rates Call for rates

NNN's: \$8.94 PSF \$8.94 PSF \$8.94 PSF