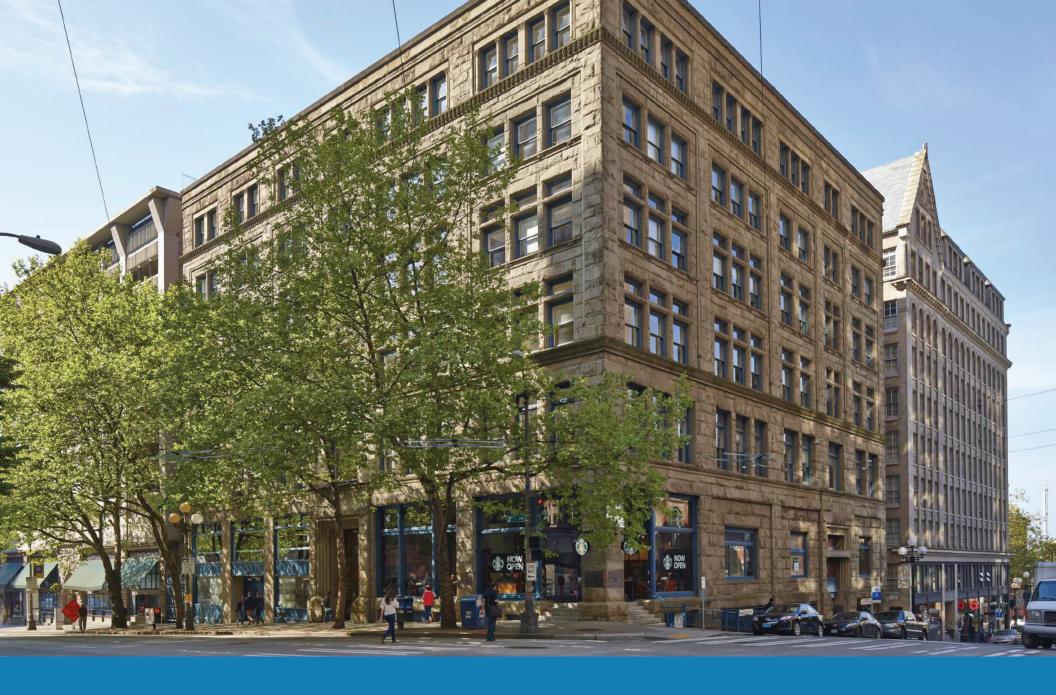

# **Project Details**

This historic building is in the business district of Pioneer Square on the corner of 2nd & Cherry, and adjacent to the iconic Smith Tower.

The building is located two blocks from the Seattle Ferry Terminal and the Water Taxi, which provide high foot traffic from commuters and tourists. Neighborhood co-tenants include London Plane, Damn the Weather, Good Bar, and Flatstick Pub. Pioneer Square continues to grow and gain Seattle's reputation as a serious food, drink and retail destination, with award-winning restaurants setting more tables.

## **AVAILABLE SPACE**

Location: 621 2nd Ave (Corner) 113-115 Cherry St 117 Cherry St

Retail SF: 2,169 SF 923 - 2,962 SF 1,868 SF

Rate: Call for rates Call for rates

NNN's: \$8.94 PSF \$8.94 PSF \$8.94 PSF