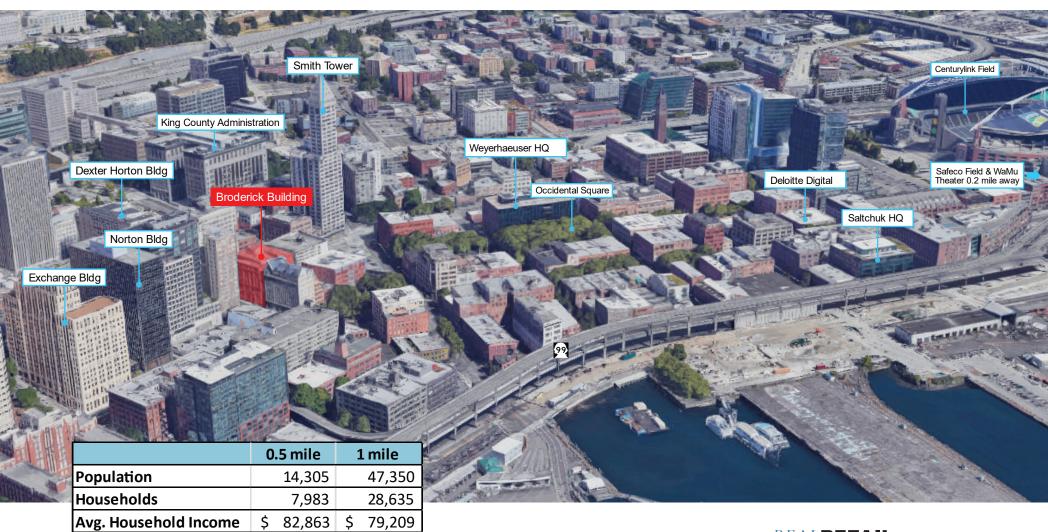

# **Project Details**

This historic building is in the business district of Pioneer Square on the corner of 2nd & Cherry, and adjacent to the iconic Smith Tower.

The building is located two blocks from the Seattle Ferry Terminal and the Water Taxi, which provide high foot traffic from commuters and tourists. Neighborhood co-tenants include London Plane, Damn the Weather, Good Bar, and Flatstick Pub. Pioneer Square continues to grow and gain Seattle's reputation as a serious food, drink and retail destination, with award-winning restaurants setting more tables.

Pioneer Square is one of the most well-connected neighborhoods thanks to public transit. The neighborhood continues its upswing as companies including Weyerhaeuser, Saltchuk, and Big Fish Games have moved their headquarters to join Intel, Uber, Lyft, PayScale, Socrata, Deloitte Digital, and more. The Broderick Building offers an excellent location to capture the area's day-time population of 97,412 within half a mile of the site.

**Total Employees** 

97,412

176,002

This information supplied herein has been secured from sources believed to be reliable; however, no representations are made to its accuracy. Prospective tenants or buyers should consult their professional advisors and conduct their own independent investigation. Properties are subject to change in price and/or availability without notice.