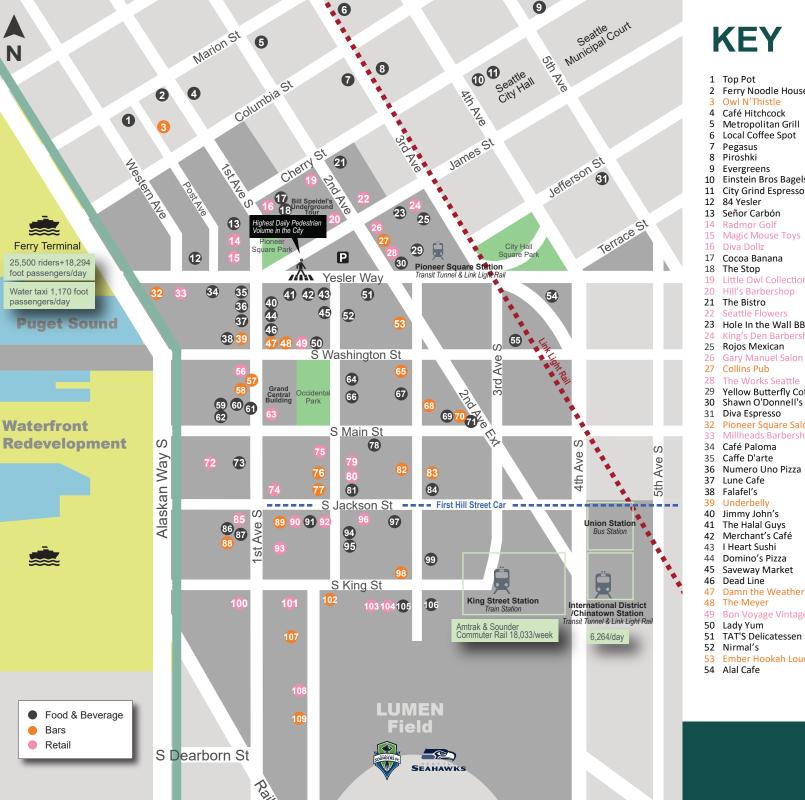

## **KEY**

- 1 Top Pot
- 2 Ferry Noodle House
- 3 Owl N'Thistle
- 4 Café Hitchcock
- 5 Metropolitan Grill
- 6 Local Coffee Spot

- 9 Evergreens
- 10 Einstein Bros Bagels
- 11 City Grind Espresso
- 12 84 Yesler
- 13 Señor Carbón
- 14 Radmor Golf
- 15 Magic Mouse Toys
- 16 Diva Dollz
- 17 Cocoa Banana
- The Stop
- Little Owl Collection
- 20 Hill's Barbershop
- 21 The Bistro
- 22 Seattle Flowers
- 23 Hole In the Wall BBQ
- 24 King's Den Barbershop
- 25 Rojos Mexican
- 27 Collins Pub
- 28 The Works Seattle
- Yellow Butterfly Coffee
- 31 Diva Espresso
- 32 Pioneer Square Saloon
- 33 Millheads Barbershop
- 35 Caffe D'arte
- 36 Numero Uno Pizza
- 37 Lune Cafe

- 40 Jimmy John's
- 41 The Halal Guvs
- 42 Merchant's Café
- I Heart Sushi
- 44 Domino's Pizza
- 45 Saveway Market
- 46 Dead Line
- 47 Damn the Weather
- 48 The Meyer
- 49 Bon Voyage Vintage
- TAT'S Delicatessen

- Ember Hookah Lounge
- 54 Alal Cafe

- 55 Artist Lofts
- **Emerald City Guitars**
- 57 Alstadt Bierhalle & Brathaus
- Central Saloon
- Luigi's Eatery & Cantina
- Mediterranean Mix
- Ohsun
- I-5 Pho Seattle 62
- 63 Etta and Billie
- Mod Pizza
- Muse Lounge & Restaurant
- McCoy's Firehouse Bar & Grill
- Asia Ginger Teriyaki
- 68
- 69 Elm Coffee Roasters
- Flatstick Pub
- Main Street Gyros
- Peter Miller Architecture
- Counter Culture Coffee
- 74 Arundel Books
- 75 Frederick Holmes and Company
- 76 Locus Wines
- 77 The Pharmacy
- 78 The Pastry Project
- 79 Clementines
- 80 LEICHT
- 81 Caffe Umbria
- Xtadium
- Pioneer Square D&E
- 84 Fat Shack
- 85 Flora And Henri
- 86 General Porpoise
- 87 Il Terrazzo Carmine
  - **Browne Family Vineyards**
- 89 Hoot Beerdega
- 90 Gallery IMA
- 91 Heard Coffee
  - **Stonington Gallery**
  - Fruitsuper
- 94 Salumi
- 95 Taylor Shellfish
- 96 Intrigue Chocolate
- 97 Zeitgeist Coffee
  - King Street Bar & Oven
- 99 SEA Crab House
- 100 Armoire
- 101 LT Denny Jewelers
- 102 Burbs Burgers
- Cone & Steiner 104 Velouria
- 105 Matsu
- 106 13 Coins **Foundry Vineyards**
- Sluggers
- 109 Elysian Fields