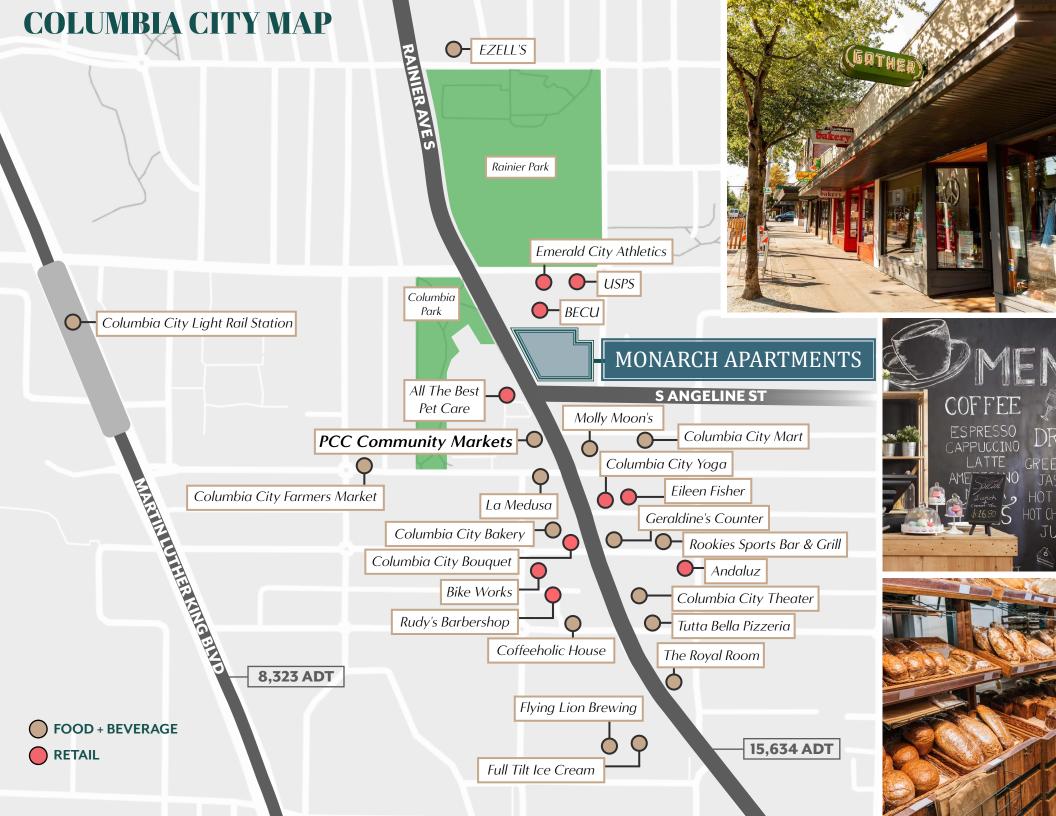

## **Welcome to Columbia City**

Columbia City is a diverse, highly walkable neighborhood with vibrant retail synergy and high quality of life. Anchored by PCC Community Markets and the esteemed Ark Lodge Cinema, the neighborhood boasts some of Seattle's most celebrated retail and food & beverage operators including Geraldine's Counter, Columbia City Bakery, La Medusa, Marination, Olympia Coffee Roasting, and Molly Moon's to name a few.