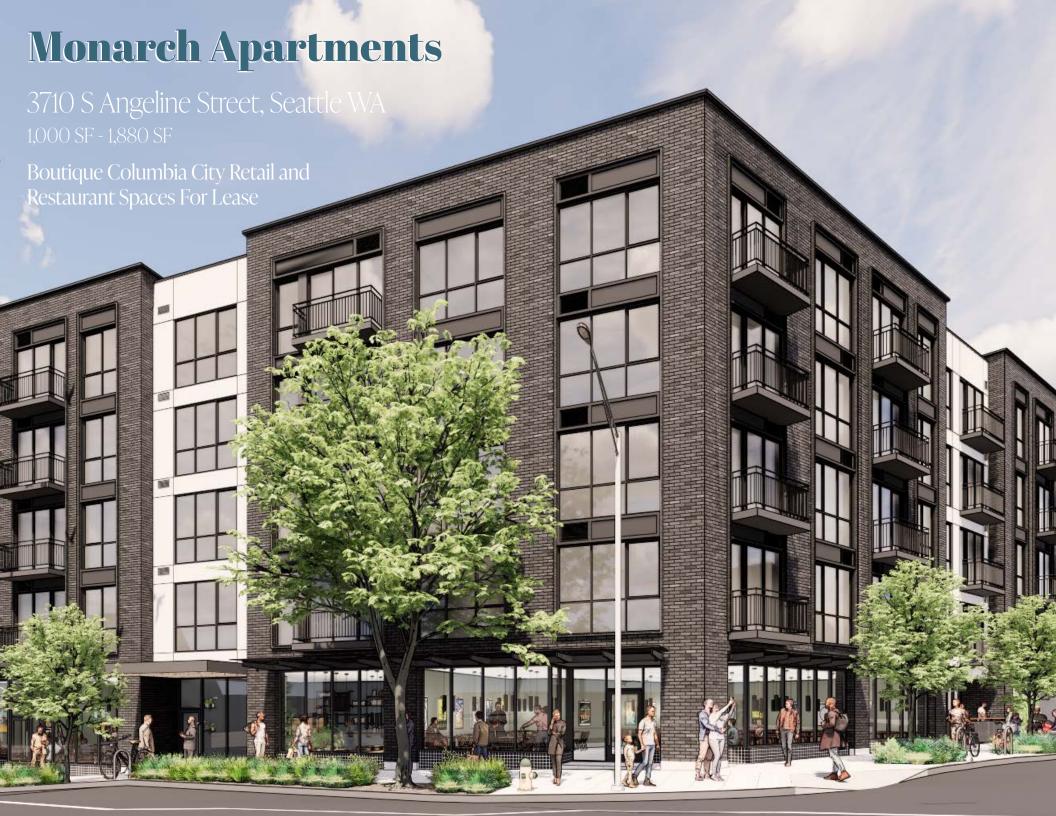

# Project Details:

Located in the heart of historic Columbia City, the Monarch apartments feature 73 luxury apartments over three retail spaces perfect for restaurant, coffee, service or retail use. Retail 1 features excellent visibility at the corner of Rainier Ave S and S Angeline street and can be vented for type 1 hood.

### Available:

| Retail 1:    | 1,880 SF       |
|--------------|----------------|
| 2:           | 1,000 SF       |
| 3:           | 1,326 SF       |
| NNNs:        | \$9.00 PSF     |
| Rent:        | Call For Rates |
| Availability | Immediately    |