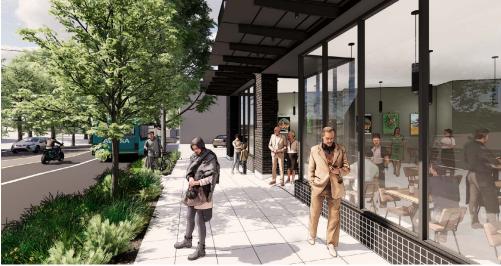

# Project Details:

Located in the heart of historic Columbia City, the Monarch apartments feature 73 luxury apartments over three retail spaces perfect for restaurant, coffee, service or retail use. Retail 1 features excellent visibility at the corner of Rainier Ave S and S Angeline street and can be vented for type 1 hood.