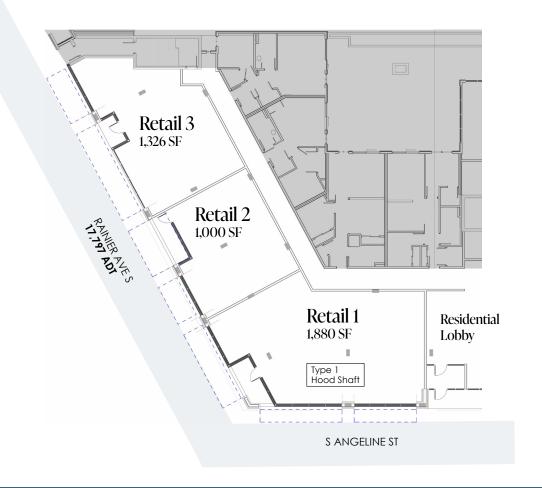

# Project Details:

Located in the heart of historic Columbia City, the Monarch apartments feature 73 luxury apartments over three retail spaces perfect for restaurant, coffee, service or retail use. Retail 1 features excellent visibility at the corner of Rainier Ave S and S Angeline street and can be vented for type 1 hood.

### Available:

| Retail 1:    | 1,880 SF       |
|--------------|----------------|
| 2:           | 1,000 SF       |
| 3:           | 1,326 SF       |
| NNNs:        | \$9.00 PSF     |
| Rent:        | Call For Rates |
| Availability | Immediately    |