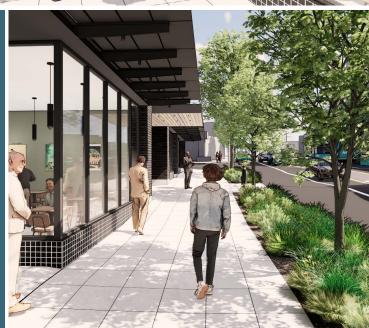

# Project Details:

Located in the heart of historic Columbia City, the Monarch apartments feature 73 luxury apartments over three retail spaces perfect for restaurant, coffee, service or retail use. Retail 1 features excellent visibility at the corner of Rainier Ave S and S Angeline street and can be vented for type 1 hood.