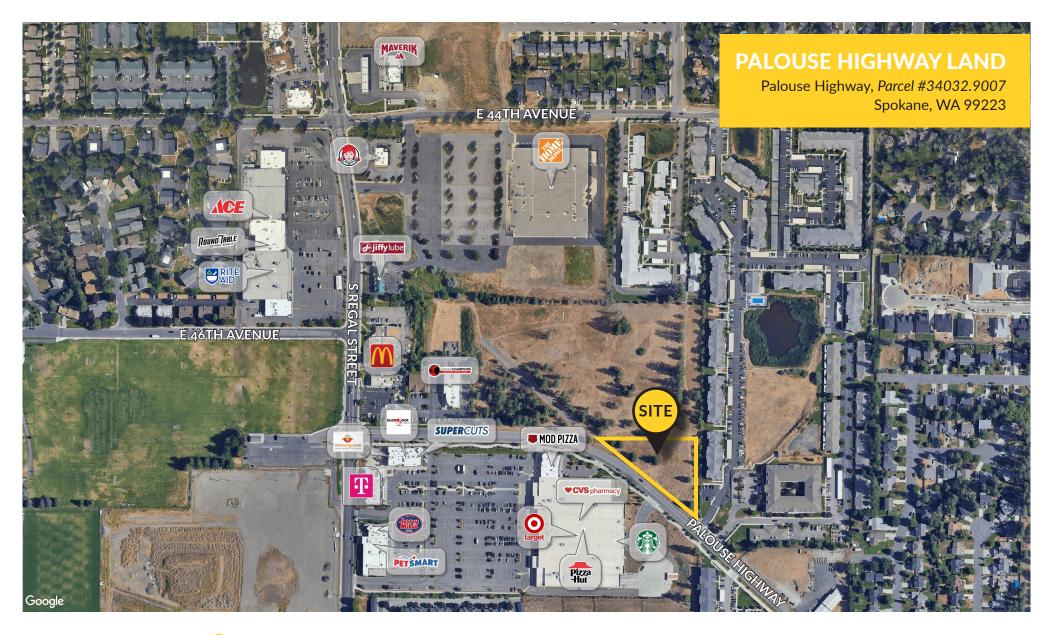

## **PALOUSE HIGHWAY LAND**

Palouse Highway, *Parcel #34032.9007* Spokane, WA 99223

## **AVERAGE DAILY TRAFFIC**

REGAL STREET | ±10,872 ADT PALOUSE HWY | ±4,434 ADT