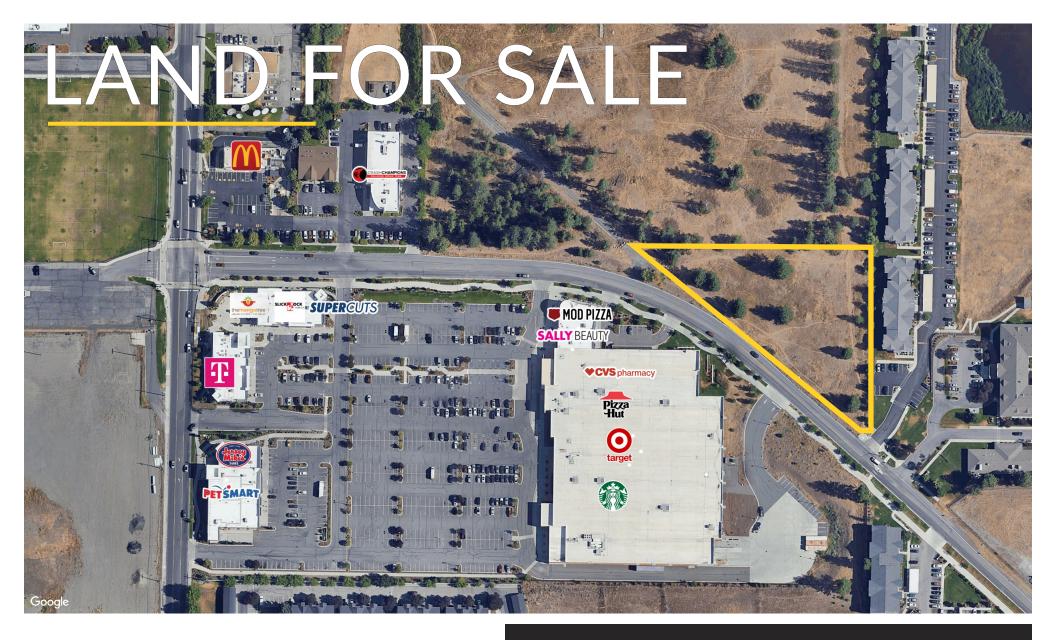

## PALOUSE HIGHWAY VACANT LAND

Palouse Highway | Spokane, WA 99223

SALE PRICE: \$999,000

LAND SIZE: ±78,844 SF (±1.81 AC)

PARCEL #: 34032.9007

CHAD CARPER, BROKER 509.755.7572 chad.carper@kiemlehagood.com

**CASEY BRAZIL** 

## **AVERAGE DAILY TRAFFIC**

REGAL STREET | ±10,872 ADT PALOUSE HWY | ±4,434 ADT