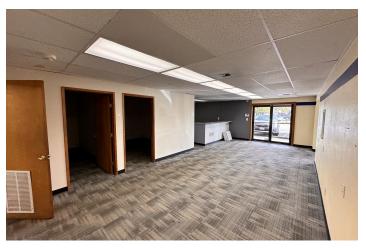

#### **PROPERTY OVERVIEW**

Available for lease: Units 13, 14, 15 at Westsound Plaza. These are modified gross lease spaces located on Silverdale Way, between Kitsap Mall Blvd. NW and Poplars Ave NW. The location is convenient, near Silverdale Mall and at the entrance to Silverdale Plaza, suitable for businesses seeking a presence in a community shopping area with good commuting access.

Units 13 and 14 are office style with open space in the back. If garage space is paired with Unit 14 and 13 then the garage space will be \$500 monthly to a total of \$5,500/month

Unit 15 has a grade level garage door.

| SPACES   | USES                | LEASE RATE        | SPACE SIZE |
|----------|---------------------|-------------------|------------|
| Suite 13 | Retail/Office       | \$2,500 per month | 1,500 SF   |
| Suite 14 | Retail/Office       | \$2,500 per month | 1,500 SF   |
| Suite 15 | Garage, Grade Level | \$1,000 per month | 1,000 SF   |