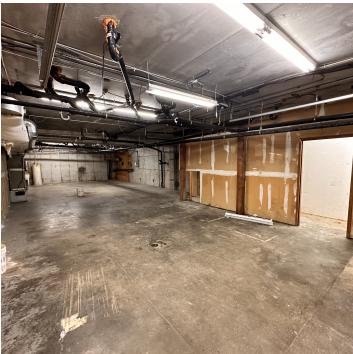

#### **PROPERTY OVERVIEW**

Available for lease: Units 13, 14, 15 at Westsound Plaza. These are modified gross lease spaces located on Silverdale Way, between Kitsap Mall Blvd. NW and Poplars Ave NW. The location is convenient, near Silverdale Mall and at the entrance to Silverdale Plaza, suitable for businesses seeking a presence in a community shopping area with good commuting access.

Units 13 and 14 are office style with open space in the back. If garage space is paired with Unit 14 and 13 then the garage space will be \$500 monthly to a total of \$5,500/month

Unit 15 has a grade level garage door.

| SPACES   | USES                | LEASE RATE        | SPACE SIZE |
|----------|---------------------|-------------------|------------|
| Suite 13 | Retail/Office       | \$2,500 per month | 1,500 SF   |
| Suite 14 | Retail/Office       | \$2,500 per month | 1,500 SF   |
| Suite 15 | Garage, Grade Level | \$1,000 per month | 1,000 SF   |