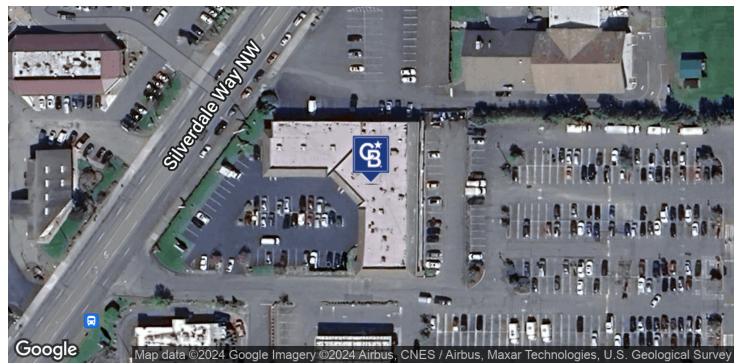

### WESTSOUND PLAZA

9960 Silverdale Way NW Silverdale, WA 98383

#### **PROPERTY OVERVIEW**

Available for lease: Units 13, 14, 15 at Westsound Plaza. These are modified gross lease spaces located on Silverdale Way, between Kitsap Mall Blvd. NW and Poplars Ave NW. The location is convenient, near Silverdale Mall and at the entrance to Silverdale Plaza, suitable for businesses seeking a presence in a community shopping area with good commuting access.