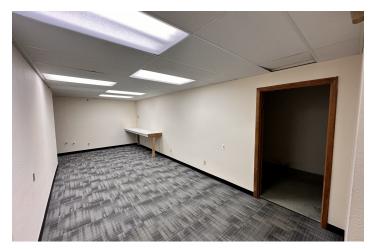

Units 13 and 14 are office style with open space in the back. If garage space is paired with Unit 14 and 13 then the garage space will be \$500 monthly to a total of \$5,500/month

Unit 15 has a grade level garage door.