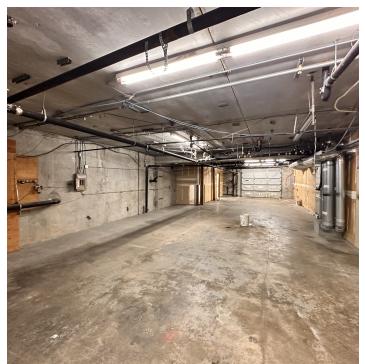

#### **PROPERTY OVERVIEW**

Available for lease: Units 13, 14, 15 at Westsound Plaza. These are modified gross lease spaces located on Silverdale Way, between Kitsap Mall Blvd. NW and Poplars Ave NW. The location is convenient, near Silverdale Mall and at the entrance to Silverdale Plaza, suitable for businesses seeking a presence in a community shopping area with good commuting access.

Units 13 and 14 are office style with open space in the back. If garage space is paired with Unit 14 and 13 then the garage space will be \$500 monthly to a total of \$5,500/month

Unit 15 has a grade level garage door.

| SPACES   | USES                | LEASE RATE        | SPACE SIZE |
|----------|---------------------|-------------------|------------|
| Suite 13 | Retail/Office       | \$2,500 per month | 1,500 SF   |
| Suite 14 | Retail/Office       | \$2,500 per month | 1,500 SF   |
| Suite 15 | Garage, Grade Level | \$1,000 per month | 1,000 SF   |