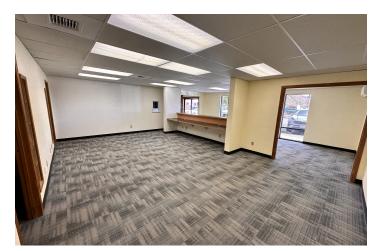

#### **PROPERTY OVERVIEW**

Available for lease: Units 13, 14, 15 at Westsound Plaza. These are modified gross lease spaces located on Silverdale Way, between Kitsap Mall Blvd. NW and Poplars Ave NW. The location is convenient, near Silverdale Mall and at the entrance to Silverdale Plaza, suitable for businesses seeking a presence in a community shopping area with good commuting access.

Units 13 and 14 are office style with open space in the back. If garage space is paired with Unit 14 and 13 then the garage space will be \$500 monthly to a total of \$5,500/month

Unit 15 has a grade level garage door.

| SPACES   | USES                | LEASE RATE        | SPACE SIZE |
|----------|---------------------|-------------------|------------|
| Suite 13 | Retail/Office       | \$2,500 per month | 1,500 SF   |
| Suite 14 | Retail/Office       | \$2,500 per month | 1,500 SF   |
| Suite 15 | Garage, Grade Level | \$1,000 per month | 1,000 SF   |