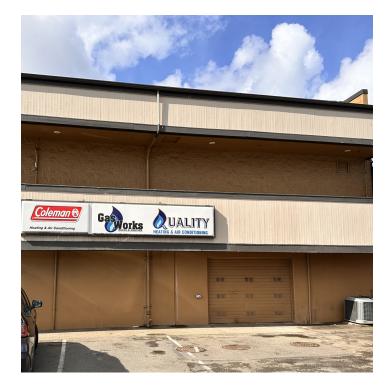

### WESTSOUND PLAZA

9960 Silverdale Way NW Silverdale, WA 98383

#### **PROPERTY OVERVIEW**

Available for lease: Units 13, 14, 15 at Westsound Plaza. These are modified gross lease spaces located on Silverdale Way, between Kitsap Mall Blvd. NW and Poplars Ave NW. The location is convenient, near Silverdale Mall and at the entrance to Silverdale Plaza, suitable for businesses seeking a presence in a community shopping area with good commuting access.