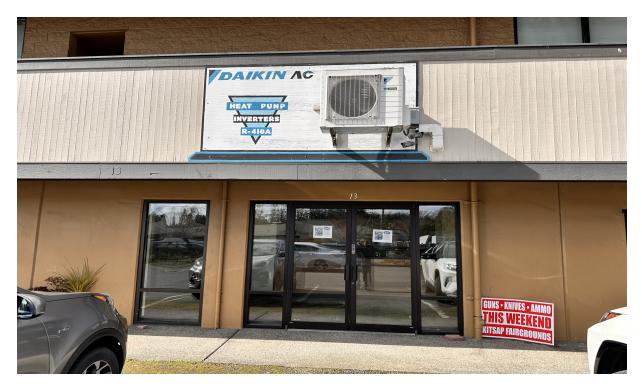

### WESTSOUND PLAZA

9960 Silverdale Way NW Silverdale, WA 98383

#### **PROPERTY OVERVIEW**

Available for lease: Units 13, 14, 15 at Westsound Plaza. These are modified gross lease spaces located on Silverdale Way, between Kitsap Mall Blvd. NW and Poplars Ave NW. The location is convenient, near Silverdale Mall and at the entrance to Silverdale Plaza, suitable for businesses seeking a presence in a community shopping area with good commuting access.