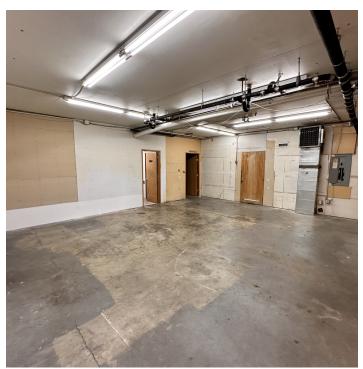

#### **PROPERTY OVERVIEW**

Available for lease: Units 13, 14, 15 at Westsound Plaza. These are modified gross lease spaces located on Silverdale Way, between Kitsap Mall Blvd. NW and Poplars Ave NW. The location is convenient, near Silverdale Mall and at the entrance to Silverdale Plaza, suitable for businesses seeking a presence in a community shopping area with good commuting access.

Units 13 and 14 are office style with open space in the back. If garage space is paired with Unit 14 and 13 then the garage space will be \$500 monthly to a total of \$5,500/month

Unit 15 has a grade level garage door.

| SPACES   | USES                | LEASE RATE        | SPACE SIZE |
|----------|---------------------|-------------------|------------|
| Suite 13 | Retail/Office       | \$2,500 per month | 1,500 SF   |
| Suite 14 | Retail/Office       | \$2,500 per month | 1,500 SF   |
| Suite 15 | Garage, Grade Level | \$1,000 per month | 1,000 SF   |