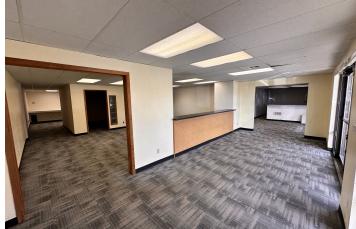

Units 13 and 14 are office style with open space in the back. If garage space is paired with Unit 14 and 13 then the garage space will be \$500 monthly to a total of \$5,500/month

Unit 15 has a grade level garage door.