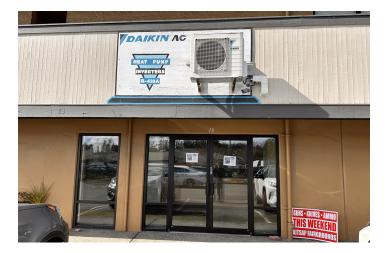

### WESTSOUND PLAZA

9960 Silverdale Way NW Silverdale, WA 98383

#### **PROPERTY OVERVIEW**

Available for lease: Units 13, 14, 15 at Westsound Plaza. These are modified gross lease spaces located on Silverdale Way, between Kitsap Mall Blvd. NW and Poplars Ave NW. The location is convenient, near Silverdale Mall and at the entrance to Silverdale Plaza, suitable for businesses seeking a presence in a community shopping area with good commuting access.