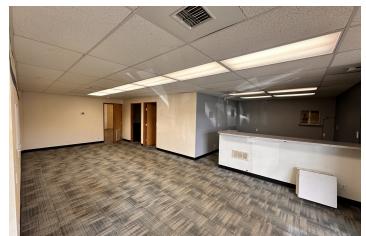

#### **PROPERTY OVERVIEW**

Available for lease: Units 13, 14, 15 at Westsound Plaza. These are modified gross lease spaces located on Silverdale Way, between Kitsap Mall Blvd. NW and Poplars Ave NW. The location is convenient, near Silverdale Mall and at the entrance to Silverdale Plaza, suitable for businesses seeking a presence in a community shopping area with good commuting access.

Units 13 and 14 are office style with open space in the back. If garage space is paired with Unit 14 and 13 then the garage space will be \$500 monthly to a total of \$5,500/month

Unit 15 has a grade level garage door.

| SPACES   | USES                | LEASE RATE        | SPACE SIZE |
|----------|---------------------|-------------------|------------|
| Suite 13 | Retail/Office       | \$2,500 per month | 1,500 SF   |
| Suite 14 | Retail/Office       | \$2,500 per month | 1,500 SF   |
| Suite 15 | Garage, Grade Level | \$1,000 per month | 1,000 SF   |